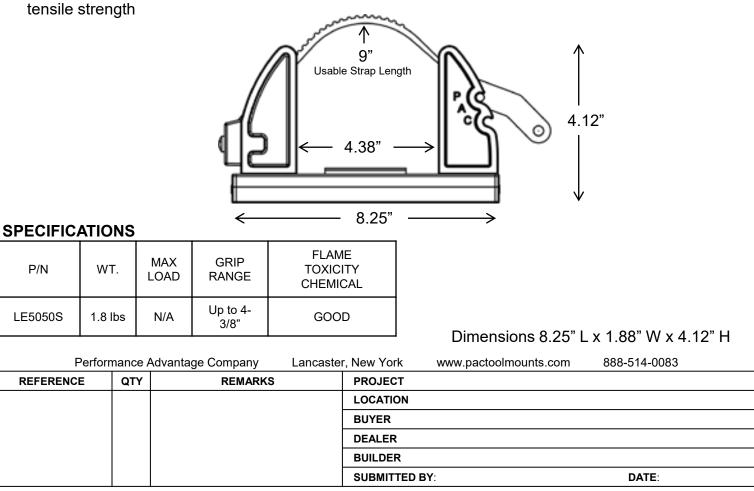

## P/N: LE5050S SUPER ADJUSTAMOUNT KIT - SHORT

The Short Super Adjustamount Kit offers more tool mounting capacity than our Short Adjustamount Kit. Super Adjustamount Kits are commonly combined with other PAC brackets to provide complete tool mounting solutions. Super Adjustamount modules are TALLER than standard Adjustamount modules. Includes 1050 & 8" long section of 2019-B (13/16" x 1-5/8") PAC Strut.

## **FEATURES**

- Components are molded from high quality materials
- Adjustable lock strap capable to 5400 PSI
- 9.5" usable strap length
- · Can be mounted horizontally or vertically

The Short Super Adjustamount Kit offers more tool mounting capacity than our Short Adjustamount Kit. Super Adjustamount Kits are commonly combined with other PAC brackets to provide complete tool mounting solutions. Super Adjustamount modules are TALLER than standard Adjustamount modules. Includes 1050 & 8" long section of 2019-B (13/16" x 1-5/8") PAC Strut.

- Components are molded from high quality materials
- Adjustable lock strap capable to 5400 PSI tensile strength
- 9.5" usable strap length
- · Can be mounted horizontally or vertically