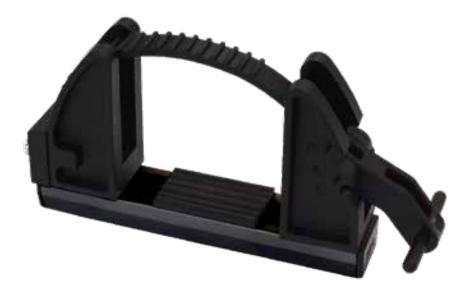

## P/N: LE5050S SUPER ADJUSTAMOUNT KIT - SHORT

The Short Super Adjustamount Kit offers more tool mounting capacity than our Short Adjustamount Kit. Super Adjustamount Kits are commonly combined with other PAC brackets to provide complete tool mounting solutions. Super Adjustamount modules are TALLER than standard Adjustamount modules. Includes 1050 & 8" long section of 2019-B (13/16" x 1-5/8") PAC Strut.

## **FEATURES**

- Components are molded from high quality materials
- Adjustable lock strap capable to 5400 PSI
- 9.5" usable strap length
- · Can be mounted horizontally or vertically

The Short Super Adjustamount Kit offers more tool mounting capacity than our Short Adjustamount Kit. Super Adjustamount Kits are commonly combined with other PAC brackets to provide complete tool mounting solutions. Super Adjustamount modules are TALLER than standard Adjustamount modules. Includes 1050 & 8" long section of 2019-B (13/16" x 1-5/8") PAC Strut.

- Components are molded from high quality materials
- Adjustable lock strap capable to 5400 PSI tensile strength
- 9.5" usable strap length
- · Can be mounted horizontally or vertically