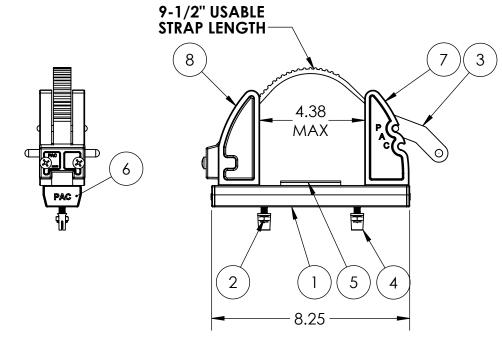

| REV | DESCRIPTION | DATE | APPR |
|-----|-------------|------|------|
|     |             |      |      |

| 8           | 1050-911 | SUPER ADJ. CLAMP END ASSEMBLY | 1    | A   |
|-------------|----------|-------------------------------|------|-----|
| 7           | 1050-912 | SUPER ADJ. LOCK END ASSEMBLY  | 1    |     |
| 6           | 2019EC   | END CAP PAC STRUT             | 2    |     |
| 5           | 8006-2   | CHANNEL CUSHION 2-1/2" LG     | 1    |     |
| 4           | 7029     | FASTERNER KIT-ADJUSTAMOUNT PT | 1    |     |
| 3           | 2008     | SAM LOCK STRAP                | 1    |     |
| 2           | 2035     | FASTENER PACK                 | 1    |     |
| 1           | 2019B    | BLACK PAC STRUT 8"            | 1    |     |
| ITEM<br>NO. | PAC P/N  | PART NAME                     | QTY. | REV |
|             |          |                               |      |     |