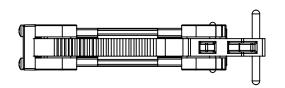

## TITLE:

TACTICAL SUPER ADJUSTAMOUNT - SHORT

| PART NUMBER |       | REV    |
|-------------|-------|--------|
| LE 5050S    |       |        |
| SCALE: 1:4  | SHEET | 1 OF 3 |