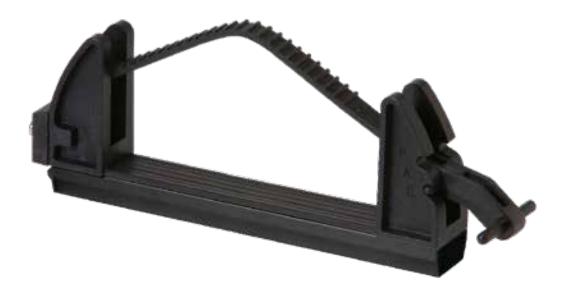

# P/N: **LE5050 SUPER ADJUSTAMOUNT KIT - STANDARD**

The Standard Super Adjustamount Kit offers more tool mounting capacity than our Standard Adjustamount Kit. Super Adjustamount Kits are commonly combined with other PAC brackets to provide complete tool mounting solutions. Super Adjustamount modules are TALLER than standard Adjustamount modules. Includes 1050 & 12" long section of 2019 (13/16" x 1-5/8") PAC Strut.

The Standard Super Adjustamount Kit offers more tool mounting capacity than our Standard Adjustamount Kit. Super Adjustamount Kits are commonly combined with other PAC brackets to provide complete tool mounting solutions. Super Adjustamount modules are TALLER than standard Adjustamount modules. Includes 1050 & 12" long section of 2019-B (13/16" x 1-5/8") PAC Strut.