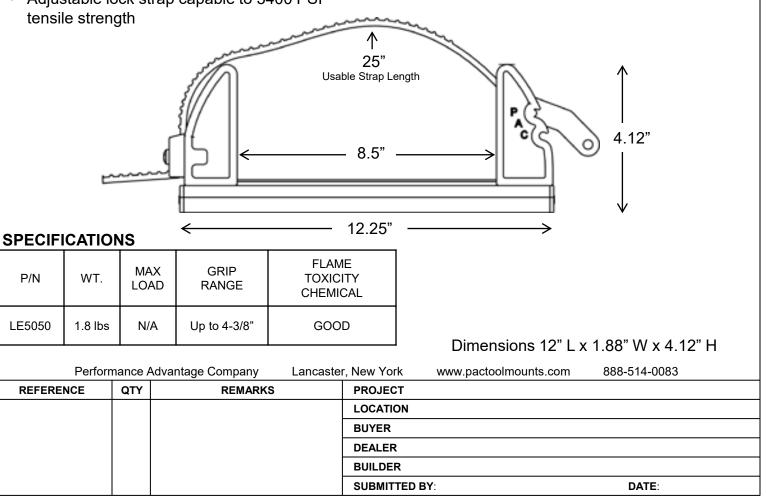

# P/N: **LE5050 SUPER ADJUSTAMOUNT KIT - STANDARD**

The Standard Super Adjustamount Kit offers more tool mounting capacity than our Standard Adjustamount Kit. Super Adjustamount Kits are commonly combined with other PAC brackets to provide complete tool mounting solutions. Super Adjustamount modules are TALLER than standard Adjustamount modules. Includes 1050 & 12" long section of 2019 (13/16" x 1-5/8") PAC Strut.

### **FEATURES**

- Components are molded from high quality materials
- Adjustable lock strap capable to 5400 PSI tensile strength
- 25" usable strap length
- · Can be mounted horizontally or vertically

The Standard Super Adjustamount Kit offers more tool mounting capacity than our Standard Adjustamount Kit. Super Adjustamount Kits are commonly combined with other PAC brackets to provide complete tool mounting solutions. Super Adjustamount modules are TALLER than standard Adjustamount modules. Includes 1050 & 12" long section of 2019-B (13/16" x 1-5/8") PAC Strut.

- Components are molded from high quality materials
- Adjustable lock strap capable to 5400 PSI tensile strength
- 25" usable strap length
- · Can be mounted horizontally or vertically