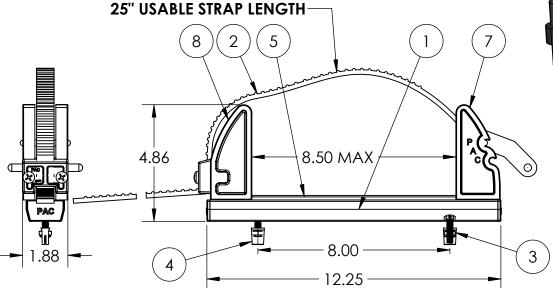

## TITLE:

TACTICAL SUPER **ADJUSTAMOUNT** 

| F | PART NUMBER | REV          |
|---|-------------|--------------|
|   | LE 5050     |              |
| S | SCALE: 1:4  | SHEET 1 OF 4 |