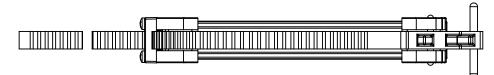

EXT SAM LOCK STRAP

PAC STRUT BLACK X 12"

PART NAME

## **NOTES:**





|                                                                                          |               | ITEM<br>NO. | PAC PA | /N |      |  |
|------------------------------------------------------------------------------------------|---------------|-------------|--------|----|------|--|
| TOLERANCES UNLESS OTHERWISE SPECIFIED                                                    |               |             | NAME   | ı  | DATE |  |
| .X=±.03<br>.XX=±.010<br>.XXX=±.005<br>.XXXX=±0.0005<br>ANGLES ±0.5 °<br>FRACTIONAL ±1/64 | DRAWN BY      |             |        |    |      |  |
|                                                                                          | APPR. BY      |             |        |