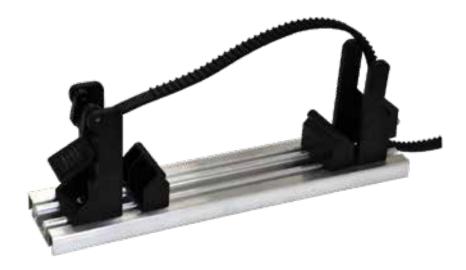

# P/N: LE5020L FASTLOK ADJUSTAMOUNT KIT LONG

The FASTLOK bracket provides a simple, easy to use way of securing a wide range of equipment sizes and shapes. Fastlok quick lock and release lever offers of fast and easy latch for secure storage. Track base provides fast setup and adjustment to mount a wide variety of equipment.

### **FEATURES**

- · Easily Re-adjustable
- No metal to metal contact
- UV resistant
- · Includes Stainless Steel fasteners
- · Adjustable Supports
- Mounts to PAC tool boards and other flat surfaces
- · Straps available in Yellow, Black and Orange
- Perfect for: Fire extinguishers, Air cylinders, Pumps, Rescue tools, Chain saws
- UPDATE: Now includes our longest strap with a usable length of 25"

#### TYPICAL SPECIFICATION

Mounting bracket shall be PAC PN K5020L. Bracket shall be made from tough, corrosion free material. Bracket has an adjustable strap, available in 3 colors. Shall include 18" of Pac Mini Dual Trac and Hardware shall be stainless steel.

## PAC offers the FASTLOK LONG, one of the newest items in our line! Securing larger and heavier items is now even easier!

- Easily and quickly secure equipment even with gloves on.
- Track base provides fast setup and adjustment to mount a wide variety of equipment such as: Fire Extinguishers, Air Cylinders, Hydraulic Pumps, Rescue Tools, Chain Saws, Oxygen Cylinders, and many more!
- Easy Re-Adjustable
- No metal to metal contact
- UV resistant
- Also available in smaller version with less grip range (P/N LE5020)
- UPDATE: Now includes our longest strap with a usable length of 25"