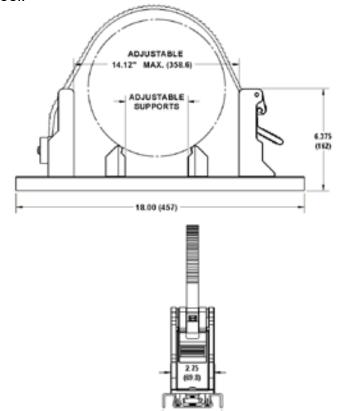

Dimensions 18" L x 3.75" W x 6.34" H

| Perfo     | rmance . | Advantage Company | Lancaster | , New York | www.pactoolmounts.com | 888-514-0083 |
|-----------|----------|-------------------|-----------|------------|-----------------------|--------------|
| REFERENCE | QTY      | REMARKS           |           | PROJECT    |                       |              |
|           |          |                   |           | LOCATION   |                       |              |
|           |          |                   |           | BUYER      |                       |              |
|           |          | DEALER            |           |            |                       |              |
|           |          |                   |           | BUILDER    |                       |              |
|           |          |                   |           | SUBMITTED  | BY:                   | DATE:        |