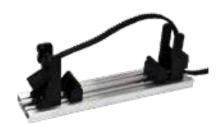

# P/N: LE5020L FASTLOK ADJUSTAMOUNT KIT LONG

The FASTLOK bracket provides a simple, easy to use way of securing a wide range of equipment sizes and shapes. Fastlok quick lock and release lever offers of fast and easy latch for secure storage. Track base provides fast setup and adjustment to mount a wide variety of equipment.

## PAC offers the FASTLOK LONG, one of the newest items in our line! Securing larger and heavier items is now even easier!

- Easily and quickly secure equipment even with gloves on.
- Track base provides fast setup and adjustment to mount a wide variety of equipment such as: Fire Extinguishers, Air Cylinders, Hydraulic Pumps, Rescue Tools, Chain Saws, Oxygen Cylinders, and many more!
- Easy Re-Adjustable
- No metal to metal contact
- UV resistant
- Also available in smaller version with less grip range (P/N LE5020)
- UPDATE: Now includes our longest strap with a usable length of 25"