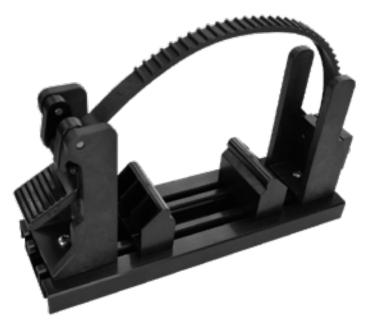

# P/N: LE5020 FASTLOK ADJUSTAMOUNT KIT STANDARD

The FASTLOK bracket provides a simple, easy to use way of securing a wide range of equipment sizes and shapes. Fastlok quick lock and release lever offers of fast and easy latch for secure storage. Track base provides fast setup and adjustment to mount a wide variety of equipment.

#### **FEATURES**

- Easily Re-adjustable
- No metal to metal contact
- UV resistant
- · Includes Stainless Steel fasteners
- Adjustable Supports
- Mounts to PAC tool boards and other flat surfaces
- · Straps available in Yellow, Black and Orange
- Perfect for: Fire extinguishers, Air cylinders, Pumps, Rescue tools, Chain saws
- UPDATE: Now includes our longest strap with a usable length of 25"

### TYPICAL SPECIFICATION

Mounting bracket shall be PAC PN K5020. Bracket shall be made from tough, corrosion free material. Bracket has an adjustable strap shall include 12" of Pac Mini Dual Trac and Hardware shall be stainless steel

Dimensions 12" L x 3.75" W x 6.34" H

| Perfo     | rmance A | Advantage Company L | ancaster, New York | www.pactoolmounts.com | 888-514-0083 |
|-----------|----------|---------------------|--------------------|-----------------------|--------------|
| REFERENCE | QTY      | REMARKS             | PROJECT            |                       |              |
|           |          |                     | LOCATION           |                       |              |
|           |          |                     | BUYER              |                       |              |
|           |          |                     | DEALER             |                       |              |
|           |          |                     | BUILDER            |                       |              |
|           |          |                     | SUBMITTED          | BY:                   | DATE:        |