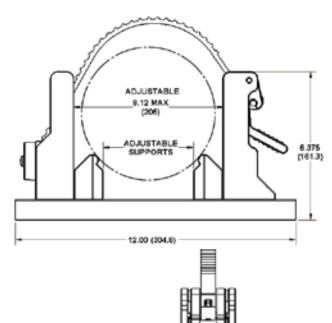

#### **SPECIFICATIONS**

| P/N    | WT.  | MAX<br>LOAD | GRIP<br>RANGE | FLAME<br>TOXICITY<br>CHEMICAL |
|--------|------|-------------|---------------|-------------------------------|
| LE5020 | 3lbs | N/A         | N/A           | GOOD                          |

### TYPICAL SPECIFICATION

Mounting bracket shall be PAC PN K5020. Bracket shall be made from tough, corrosion free material. Bracket has an adjustable strap shall include 12" of Pac Mini Dual Trac and Hardware shall be stainless steel

Dimensions 12" L x 3.75" W x 6.34" H

| Perfo     | rmance A | Advantage Company L | ancaster, New York | www.pactoolmounts.com | 888-514-0083 |
|-----------|----------|---------------------|--------------------|-----------------------|--------------|
| REFERENCE | QTY      | REMARKS             | PROJECT            |                       |              |
|           |          |                     | LOCATION           |                       |              |
|           |          |                     | BUYER              |                       |              |
|           |          |                     | DEALER             |                       |              |
|           |          |                     | BUILDER            |                       |              |
|           |          |                     | SUBMITTED          | BY:                   | DATE:        |