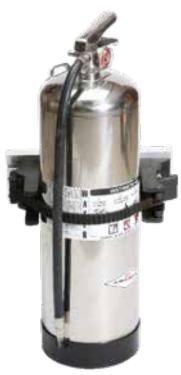

#### **FEATURES**

- Easily Re-adjustable
- No metal to metal contact
- UV resistant
- · Includes Stainless Steel fasteners
- Adjustable Supports
- Mounts to PAC tool boards and other flat surfaces
- · Straps available in Yellow, Black and Orange
- Perfect for: Fire extinguishers, Air cylinders, Pumps, Rescue tools, Chain saws
- UPDATE: Now includes our longest strap with a usable length of 25"

## PAC offers the FASTLOK, one of the newest items in our line! Securing larger and heavier items is now even easier!

- Easily and quickly secure equipment even with gloves on.
- Track base provides fast setup and adjustment to mount a wide variety of equipment such as: Fire Extinguishers, Air Cylinders, Hydraulic Pumps, Rescue Tools, Chain Saws, Oxygen Cylinders, and many more!
- Easy Re-Adjustable
- No metal to metal contact
- UV resistant
- Also available in longer version with more grip range (P/N LE5020L)
- UPDATE: Now includes our longest strap with a usable length of 25"