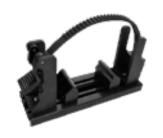

# P/N: LE5020 FASTLOK ADJUSTAMOUNT KIT STANDARD

The FASTLOK bracket provides a simple, easy to use way of securing a wide range of equipment sizes and shapes. Fastlok quick lock and release lever offers of fast and easy latch for secure storage. Track base provides fast setup and adjustment to mount a wide variety of equipment.

#### **FEATURES**

- Easily Re-adjustable
- No metal to metal contact
- UV resistant
- · Includes Stainless Steel fasteners
- Adjustable Supports
- Mounts to PAC tool boards and other flat surfaces
- · Straps available in Yellow, Black and Orange
- Perfect for: Fire extinguishers, Air cylinders, Pumps, Rescue tools, Chain saws
- UPDATE: Now includes our longest strap with a usable length of 25"

## PAC offers the FASTLOK, one of the newest items in our line! Securing larger and heavier items is now even easier!

- Easily and quickly secure equipment even with gloves on.
- Track base provides fast setup and adjustment to mount a wide variety of equipment such as: Fire Extinguishers, Air Cylinders, Hydraulic Pumps, Rescue Tools, Chain Saws, Oxygen Cylinders, and many more!
- Easy Re-Adjustable
- No metal to metal contact
- UV resistant
- Also available in longer version with more grip range (P/N LE5020L)
- UPDATE: Now includes our longest strap with a usable length of 25"