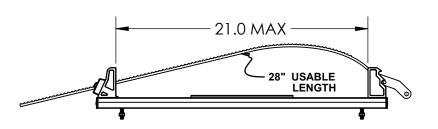

| REV | DESCRIPTION | DATE | APPR |
|-----|-------------|------|------|
|     |             |      |      |
|     |             |      |      |
|     |             |      |      |





| 8        | 1006-908 | ADJ LOCK END ASSEMBLY         | 1    | Α   |
|----------|----------|-------------------------------|------|-----|
| 7        | 1006-907 | ADJ CLAMP END ASSEMBLY        | 1    | Α   |
| 6        | 2019EC   | END CAP PAC STRUT             | 2    |     |
| 5        | 2035     | FASTENER PACK                 | 1    |     |
| 4        | 7029     | FASTERNER KIT-ADJUSTAMOUNT PT | 1    |     |
| 3        | 2019B    | BLACK PAC STRUT X 24"         | 1    |     |
| 2        | 1006-3   | CHANNEL CUSHION               | 1    |     |
| 1        | 2008-1   | EXTENDED LOCK STRAP           | 1    |     |
| ITEM NO. | PAC P/N  | PART NAME                     | QTY. | REV |

COLOR

FINISH

COMPANY

THE INFORMATION CONTAINED IN THIS DRAWING IS THE SOLE PROPERTY OF **PERFORMANCE A