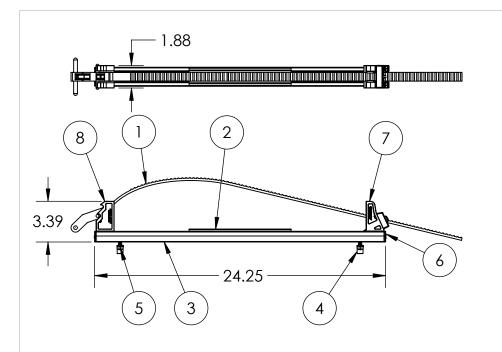

| REV | DESCRIPTION | DATE | APPR |
|-----|-------------|------|------|
|     |             |      |      |
|     |             |      |      |
|     |             |      |      |

| 8        | 1006-908 | ADJ LOCK END ASSEMBLY         | 1    | Α   |
|----------|----------|-------------------------------|------|-----|
| 7        | 1006-907 | ADJ CLAMP END ASSEMBLY        | 1    | Α   |
| 6        | 2019EC   | END CAP PAC STRUT             | 2    |     |
| 5        | 2035     | FASTENER PACK                 | 1    |     |
| 4        | 7029     | FASTERNER KIT-ADJUSTAMOUNT PT | 1    |     |
| 3        | 2019B    | BLACK PAC STRUT X 24"         | 1    |     |
| 2        | 1006-3   | CHANNEL CUSHION               | 1    |     |
| 1        | 2008-1   | EXTENDED LOCK STRAP           | 1    |     |
| ITEM NO. | PAC P/N  | PART NAME                     | QTY. | REV |