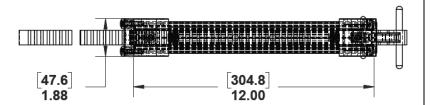

The HEAVY RESCUE TOOL MOUNTING KIT combines K5050 Super Adjustamount and 1081 Rescue Pocket to support, locate and secure most all rescue tools including Cutters, Spreaders and Combi tools. Works great with the eDraulic tools. Your tools can be mounted vertically, horizontally or angled.