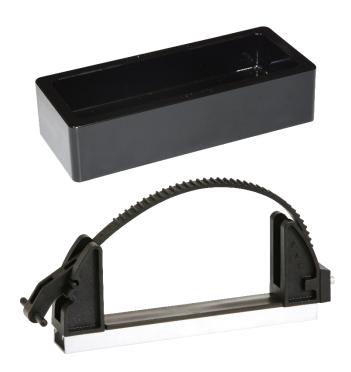

# P/N: K5081-SA HEAVY RESCUE TOOL MT. (SUPER ADJUSTAMOUNT)

The Heavy Rescue Tool Mounting Kit combines the versatility of the K5050 Super Adjustamount with the durability of the 1081 Heavy Rescue Base. Tools can be mounted vertically, horizontally or angled.

The HEAVY RESCUE TOOL MOUNTING KIT combines K5050 Super Adjustamount and 1081 Rescue Pocket to support, locate and secure most all rescue tools including Cutters, Spreaders and Combi tools. Works great with the eDraulic tools. Your tools can be mounted vertically, horizontally or angled.