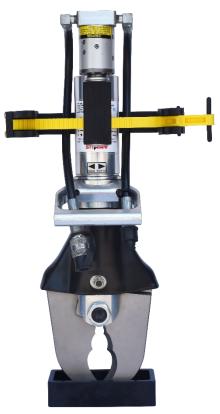

# P/N: K5081-SA HEAVY RESCUE TOOL MT. (SUPER ADJUSTAMOUNT)

The Heavy Rescue Tool Mounting Kit combines the versatility of the K5050 Super Adjustamount with the durability of the 1081 Heavy Rescue Base. Tools can be mounted vertically, horizontally or angled.

The HEAVY RESCUE TOOL MOUNTING KIT combines K5050 Super Adjustamount and 1081 Rescue Pocket to support, locate and secure most all rescue tools including Cutters, Spreaders and Combi tools. Works great with the eDraulic tools. Your tools can be mounted vertically, horizontally or angled.