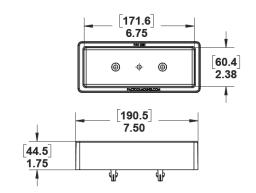

The HEAVY RESCUE TOOL MOUNTING KIT combines K5050 Super Adjustamount and 1081 Rescue Pocket to support, locate and secure most all rescue tools including Cutters, Spreaders and Combi tools. Works great with the eDraulic tools. Your tools can be mounted vertically, horizontally or angled.