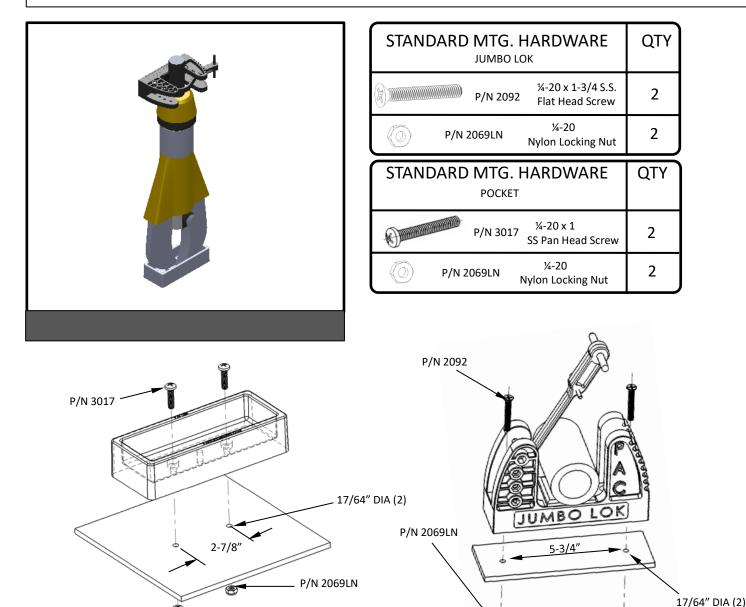

## RECTANGULAR BASE KIT P/N K5081-JL

### **INSTALLATION INSTRUCTIONS**

#### JUMBO LOK

For additional assistance call 888-514-0083 between 8AM-4PM EST or email: info@pactoolmounts.com