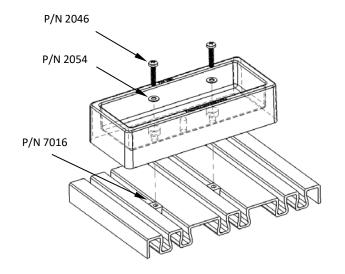

- \* When mounting bracket to PAC TRAC aluminum products P/N 7000, P/N 7020, P/N 7040,
- P/N 7050 with the included Trac Lok inserts P/N 7016, torque the screws to a maximum 15 in-lbs.
- \* PAC recommends regular and frequent inspections to be certain of proper operation and installation.

FIGURE 1 (Thru Mounting Method) FIGURE 2 (PAC TRAC Mounting)

Ø.

| PAC TRAC MTG. HARDWARE |                |                                       | QTY      |
|------------------------|----------------|---------------------------------------|----------|
|                        | ))))) P/N 2100 | #10-24 x 1-3/4 S.S.<br>Pan Head Screw | 2        |
| -                      | P/N 7016       | Trac Lok Insert                       | 2        |
| PAC TRAC MTG. HARDWARE |                |                                       |          |
| PAC TRA                |                |                                       | QTY      |
| PAC TRA                |                |                                       | QTY<br>2 |
| PAC TRA                | POCKET         | #10-24 x 1                            |          |