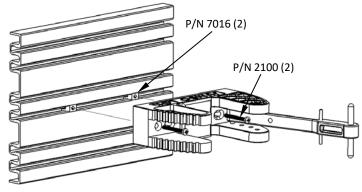

- \* When mounting bracket to PAC TRAC aluminum products P/N 7000, P/N 7020, P/N 7040,
- P/N 7050 with the included Trac Lok inserts P/N 7016, torque the screws to a maximum 15 in-lbs.
- \* PAC recommends regular and frequent inspections to be certain of proper operation and installation.

FIGURE 1 (Thru Mounting Method) FIGURE 2 (PAC TRAC Mounting)

Ø.

| PAC TRAC MTG. HARDWARE |                |                                       | QTY      |
|------------------------|----------------|---------------------------------------|----------|
|                        | ))))) P/N 2100 | #10-24 x 1-3/4 S.S.<br>Pan Head Screw | 2        |
| -                      | P/N 7016       | Trac Lok Insert                       | 2        |
| PAC TRAC MTG. HARDWARE |                |                                       |          |
| PAC TRA                |                |                                       | QTY      |
| PAC TRA                |                |                                       | QTY<br>2 |
| PAC TRA                | POCKET         | #10-24 x 1                            |          |