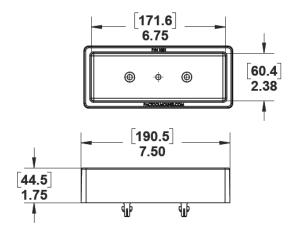

### **SIZE & DIMENSIONS**

#### **PROPERTIES**

| P/N     | WT. | MAX.<br>DYNAMIC<br>LOAD | MAX.<br>STATIC<br>LOADS | GRIP<br>RANGE | TEMP<br>RANGE                | FLAME<br>RESISTANCE | PAINTABLE |  |
|---------|-----|-------------------------|-------------------------|---------------|------------------------------|---------------------|-----------|--|
| K5081JL | 2.3 | N/A                     | N/A                     | VARIABLE      | −20 to 52 °C<br>−4 to 125 °F | GOOD                | YES       |  |