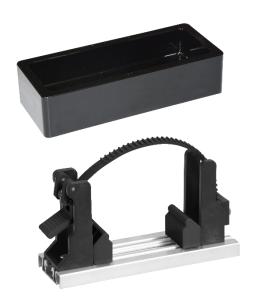

# P/N: K5081-JL Heavy Rescue Mt. Kit (JUМВОLОК)

The Heavy Rescue Tool Mounting Kit combines the simplicity of the 1070 <u>Jumbo Lok</u> with the durability and versatility of the 1081 Heavy Rescue Base. Tools can be mounted vertically, horizontally or angled.

#### TYPICAL SPECIFICATION

Mounting bracket shall be PAC PN K5081JL. Kit should include 2 parts: pocket and locking bracket. Bracket shall be made from tough, corrosion free material. Hardware shall be stainless steel.

The HEAVY RESCUE TOOL MOUNTING KIT combines 1070 Jumbo Lok and 1081 Rescue Pocket to support, locate and secure most all rescue tools including Cutters, Spreaders and Combi tools. Your tools can be mounted vertically, horizontally or angled.