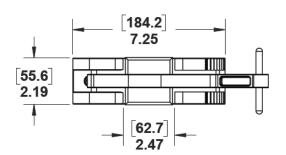

### **SIZE & DIMENSIONS**

#### **PROPERTIES**

| P/N     | WT. | MAX.<br>DYNAMIC<br>LOAD | MAX.<br>STATIC<br>LOADS | GRIP<br>RANGE | TEMP<br>RANGE                | FLAME<br>RESISTANCE | PAINTABLE |  |
|---------|-----|-------------------------|-------------------------|---------------|------------------------------|---------------------|-----------|--|
| K5081JL | 2.3 | N/A                     | N/A                     | VARIABLE      | −20 to 52 °C<br>−4 to 125 °F | GOOD                | YES       |  |