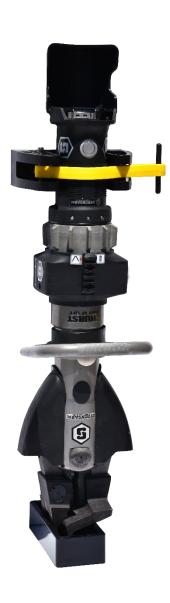

# P/N: K5081-JL Heavy Rescue Mt. Kit (JUМВОLОК)

The Heavy Rescue Tool Mounting Kit combines the simplicity of the 1070 <u>Jumbo Lok</u> with the durability and versatility of the 1081 Heavy Rescue Base. Tools can be mounted vertically, horizontally or angled.

The HEAVY RESCUE TOOL MOUNTING KIT combines 1070 Jumbo Lok and 1081 Rescue Pocket to support, locate and secure most all rescue tools including Cutters, Spreaders and Combi tools. Your tools can be mounted vertically, horizontally or angled.