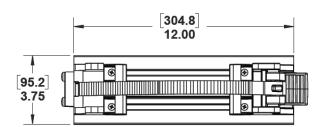

# **PRODUCT DATA SHEET**



# P/N: K5081-FL Heavy Rescue Mt. Kit (FASTLOK)

The Heavy Rescue Tool Mounting Kit combines the speed of the K5020 <u>Fastlok</u> with the durability and versatility of the 1081 Heavy Rescue Base. Tools can be mounted vertically, horizontally or angled.

## **FEATURES**

- Heavy duty construction
- Multiple mounting positions
- Mounts most Heavy Rescue tools, even electric tools
- Weather, UV resistant
- Non-conductive
- Includes Stainless Steel fasteners
- Mounts to PAC tool boards and other flat surfaces
- Straps available in Yellow, Black and Orange

# **EQUIPMENT**

# **SIZE & DIMENSIONS**





### **PROPERTIES**

| P/N     | WT. | MAX.<br>DYNAMIC<br>LOAD | MAX.<br>STATIC<br>LOADS | GRIP<br>RANGE | TEMP<br>RANGE                | FLAME<br>RESISTANCE | PAINTABLE |  |
|---------|-----|-------------------------|-------------------------|---------------|------------------------------|---------------------|-----------|--|
| K5081FL | 4.0 | N/A                     | N/A                     | VARIABLE      | -20 to 52 °C<br>-4 to 125 °F | GOOD                | YES       |  |

| Perfo     | ormance Advar | ntage Company Lanc | aster, New York | www.pactoolmounts.com | 888-514-0083 |
|-----------|---------------|--------------------|-----------------|-----------------------|--------------|
| REFERENCE | QTY           | REMARKS            | PROJECT         |                       |