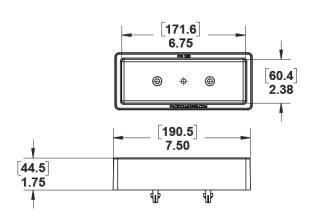

# **PRODUCT DATA SHEET**



# P/N: K5081-FL Heavy Rescue Mt. Kit (FASTLOK)

The Heavy Rescue Tool Mounting Kit combines the speed of the K5020 <u>Fastlok</u> with the durability and versatility of the 1081 Heavy Rescue Base. Tools can be mounted vertically, horizontally or angled.

## **FEATURES**

- Heavy duty construction
- Multiple mounting positions
- Mounts most Heavy Rescue tools, even electric tools
- Weather, UV resistant
- Non-conductive
- Includes Stainless Steel fasteners
- Mounts to PAC tool boards and other flat surfaces
- Straps available in Yellow, Black and Orange

# **EQUIPMENT**

# **SIZE & DIMENSIONS**





### **PROPERTIES**

| P/N     | WT. | MAX.<br>DYNAMIC<br>LOAD | MAX.<br>STATIC<br>LOADS | GRIP<br>RANGE | TEMP<br>RANGE                | FLAME<br>RESISTANCE | PAINTABLE |  |
|---------|-----|-------------------------|-------------------------|---------------|------------------------------|---------------------|-----------|--|
| K5081FL | 4.0 | N/A                     | N/A                     | VARIABLE      | -20 to 52 °C<br>-4 to 125 °F | GOOD                | YES       |  |

| Perfo     | ormance Advar | ntage Company Lanc | aster, New York | www.pactoolmounts.com | 888-514-0083 |
|-----------|---------------|--------------------|-----------------|-----------------------|--------------|
| REFERENCE | QTY           | REMARKS            | PROJECT         |                       |