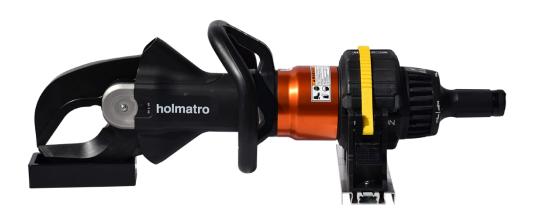

# P/N: K5081-FL Heavy Rescue Mt. Kit (FASTLOK)

The Heavy Rescue Tool Mounting Kit combines the speed of the K5020 <u>Fastlok</u> with the durability and versatility of the 1081 Heavy Rescue Base. Tools can be mounted vertically, horizontally or angled.

Users shall be protected from conductivity.

The HEAVY RESCUE TOOL MOUNTING KIT combines K5020 Fastlok and 1081 Rescue Pocket to support, locate and secure most all rescue tools including Cutters, Spreaders and Combi tools. Works great with the eDraulic tools. Your tools can be mounted vertically, horizontally or angled.