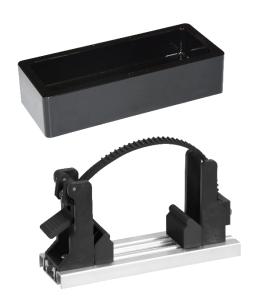

# P/N: K5081-FL Heavy Rescue Mt. Kit (FASTLOK)

The Heavy Rescue Tool Mounting Kit combines the speed of the K5020 <u>Fastlok</u> with the durability and versatility of the 1081 Heavy Rescue Base. Tools can be mounted vertically, horizontally or angled.

Users shall be protected from conductivity.

The HEAVY RESCUE TOOL MOUNTING KIT combines K5020 Fastlok and 1081 Rescue Pocket to support, locate and secure most all rescue tools including Cutters, Spreaders and Combi tools. Works great with the eDraulic tools. Your tools can be mounted vertically, horizontally or angled.