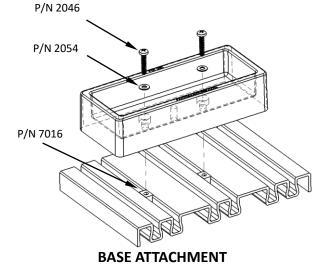

- \* When mounting bracket to PAC TRAC aluminum products P/N 7000, P/N 7020, P/N 7040,
- P/N 7050 with the included Trac Lok inserts P/N 7016, torque the screws to a maximum 15 in-lbs.
- \* PAC recommends regular and frequent inspections to be certain of proper operation and installation.

# CAUTION

To avoid the risk of personal injury, property damage or product damage, please use the included fasteners for mounting.

- \* The bracket must be securely mounted to a stable surface and material.
- \* When mounting bracket to PAC TRAC aluminum products P/N 7000, P/N 7020, P/N 7040,
- P/N 7050 with the included Trac Lok inserts P/N 7016, torque the screws to a maximum 15 in-lbs.
- \* PAC recommends regular and frequent inspections to be certain of proper operation and installation.

| MTG. H  | QTY           |                                    |     |
|---------|---------------|------------------------------------|-----|
|         | P/N 2049<br>S | #10-24 X 3/4<br>.S. Pan Head Screw | 4   |
|         | P/N 7016      | TRAC LOK<br>INSERT                 | 4   |
| PAC TR  | ΟΤΥ           |                                    |     |
| 17.0 11 | POCKET        |                                    | QTY |
|         |               |                                    | 2   |
|         | POCKET        | #10-24 x 1                         |     |