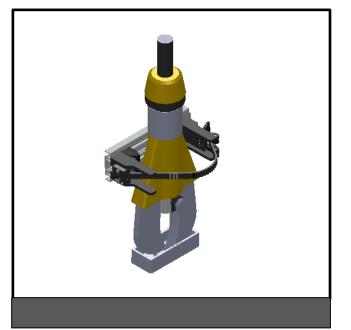

The **Fast Lok** bracket is a multi use product which is provided preassembled and requires adjustment to accommodate the various types of equipment to be secured. Care should be taken to ensure the strap and components are adjusted properly. **See INS-1020 instructions for additional information.** 

#### FAST LOK ATTACHMENT