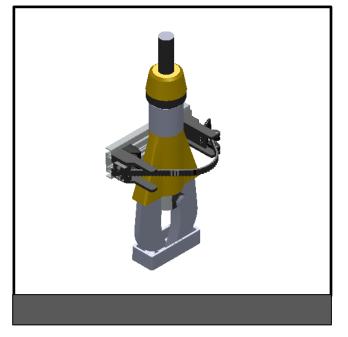

The **Fast Lok** bracket is a multi use product which is provided preassembled and requires adjustment to accommodate the various types of equipment to be secured. Care should be taken to ensure the strap and components are adjusted properly. **See INS-1020 instructions for additional information.** 

#### FAST LOK ATTACHMENT