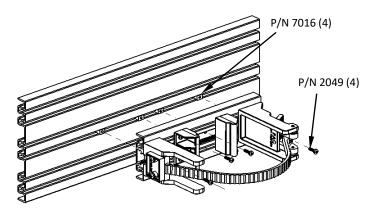

| MTG. H  | QTY           |                                    |     |
|---------|---------------|------------------------------------|-----|
|         | P/N 2049<br>S | #10-24 X 3/4<br>.S. Pan Head Screw | 4   |
|         | P/N 7016      | TRAC LOK<br>INSERT                 | 4   |
| PAC TR  | ΟΤΥ           |                                    |     |
| 17.0 11 | POCKET        |                                    | QTY |
|         |               |                                    | 2   |
|         | POCKET        | #10-24 x 1                         |     |

The **Fast Lok** bracket is a multi use product which is provided preassembled and requires adjustment to accommodate the various types of equipment to be secured. Care should be taken to ensure the strap and components are adjusted properly. **See INS-1020 instructions for additional information.** 

#### FAST LOK ATTACHMENT