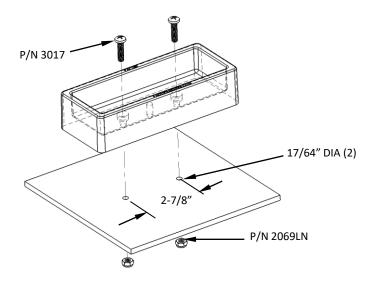

| STAND      | QTY        |                                      |          |
|------------|------------|--------------------------------------|----------|
|            | P/N 3017   | ¼-20 x 1 S.S.<br>S.S. Pan Head Screw | 2        |
| $\bigcirc$ | P/N 2069LN | ¼-20<br>Nylon Locking Nut            | 2        |
|            |            |                                      |          |
| STAND      | ARD MTC    | <b>G. HARDWARE</b><br>AR POCKET      | QTY      |
| STAND      |            |                                      | QTY<br>2 |