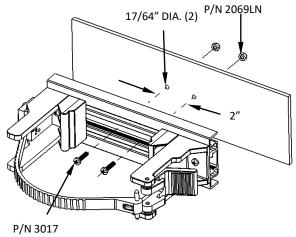

| MTG. H  | QTY           |                                    |     |
|---------|---------------|------------------------------------|-----|
|         | P/N 2049<br>S | #10-24 X 3/4<br>.S. Pan Head Screw | 4   |
|         | P/N 7016      | TRAC LOK<br>INSERT                 | 4   |
| PAC TR  | ΟΤΥ           |                                    |     |
| 17.0 11 | POCKET        |                                    | QTY |
|         |               |                                    | 2   |
|         | POCKET        | #10-24 x 1                         |     |