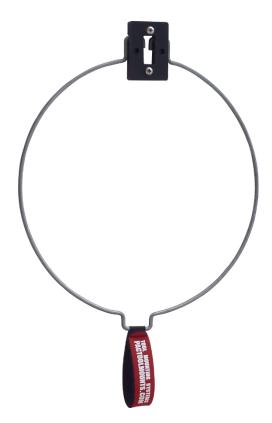

## **FEATURES**

- · Easy to use wall mounted bucket storage
- Buckets drop through and are supported by wire loop
- Fits most buckets 3.5-5 gallon in size and most heights
- Made from strong durable materials
- Folds down and out of the way when bucket is removed
- Compact attachment point
- Compatible with PAC Trac aluminum boards
- Compatible with ROPS brackets for use on roll bars

- · Easy to use wall mounted bucket storage
- Buckets drop through and are supported by wire loop
- Fits most buckets 3.5-5 gallon in size and most heights
- Made from strong durable materials
- · Folds down and out of the way when bucket is removed
- Compact attachment point
- · Compatible with PAC Trac aluminum boards
- Compatible with ROPS brackets for use on roll bars