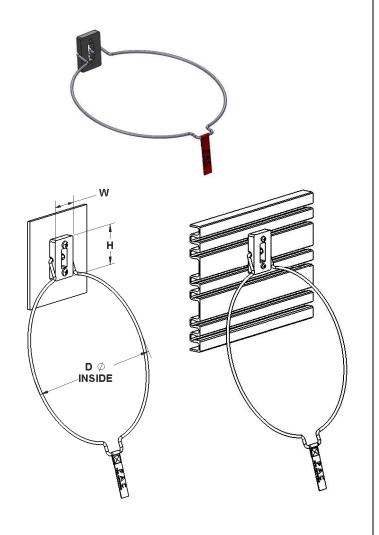

## **SPECIFICATIONS**

| P/N | WT.    | MAX<br>LOAD | FIT           | FLAME<br>TOXICITY<br>CHEMICAL |
|-----|--------|-------------|---------------|-------------------------------|
| BKM | 0.4 LB | 25lbs       | STD<br>BUCKET | FAIR                          |

Dimensions: 1-7/8" W X 2-3/4" H X 11-1/4" D

| Performance Advantage Company L |     | Lancaster | , New York | www.pactoolmounts.com | 888-514-0083 |       |
|---------------------------------|-----|-----------|------------|-----------------------|--------------|-------|
| REFERENCE                       | QTY | REMARKS   |            | PROJECT               |              |       |
|                                 |     |           |            | LOCATION              |              |       |
|                                 |     |           |            | BUYER                 |              |       |
|                                 |     |           |            | DEALER                |              |       |
|                                 |     |           |            | BUILDER               |              |       |
|                                 |     |           |            | SUBMITTED E           | BY:          | DATE: |