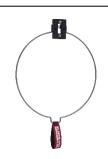

## **FEATURES**

- · Easy to use wall mounted bucket storage
- Buckets drop through and are supported by wire loop
- Fits most buckets 3.5-5 gallon in size and most heights
- Made from strong durable materials
- Folds down and out of the way when bucket is removed
- Compact attachment point
- Compatible with PAC Trac aluminum boards
- Compatible with ROPS brackets for use on roll bars

- · Easy to use wall mounted bucket storage
- Buckets drop through and are supported by wire loop
- Fits most buckets 3.5-5 gallon in size and most heights
- Made from strong durable materials
- · Folds down and out of the way when bucket is removed
- Compact attachment point
- · Compatible with PAC Trac aluminum boards
- Compatible with ROPS brackets for use on roll bars