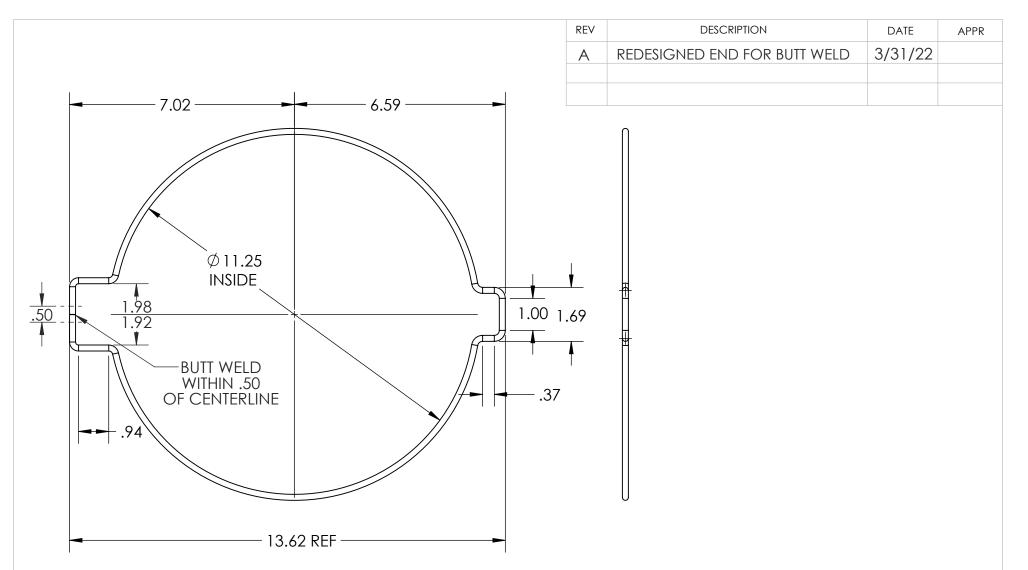

## NOTES:

FINISHED LOOP MUST FIT INSPECTION GAGE

| TOLERANCES UNLESS OTHERWISE SPECIFIED                                                    |              | NAME     | DATE |
|------------------------------------------------------------------------------------------|--------------|----------|------|
| .X=±.03<br>.XX=±.010<br>.XXX=±.005<br>.XXXX=±0.0005<br>ANGLES ±0.5 °<br>FRACTIONAL ±1/64 | DRAWN BY     | JPG      |      |
|                                                                                          | APPR. BY     | PAC      |      |
|                                                                                          | MFG BY       |          |      |
| THIRD ANGLE PROJECTION                                                                   | MFG. P/N     |          |      |
|                                                                                          | ENG APPR.    |          |      |
|                                                                                          | MATERIAL     |          |      |
|                                                                                          | ALT. MATERIA | <b>L</b> |      |
| COLOR                                                                                    | FINISH       |          |      |