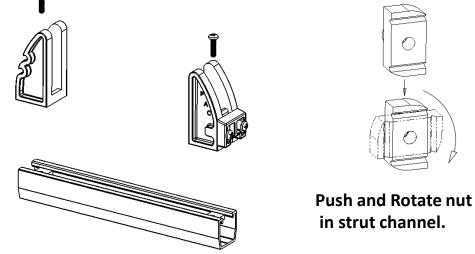

## Bracket Adjustment

To adjust the module position, remove and reposition the channel nuts as shown.

To set strap length, loosen clamp screws and adjust to suit application.

To insert channel cushion, center over strut and press in. Lubricate with a soap & water solution underside of channel cushion to assist in assembly.