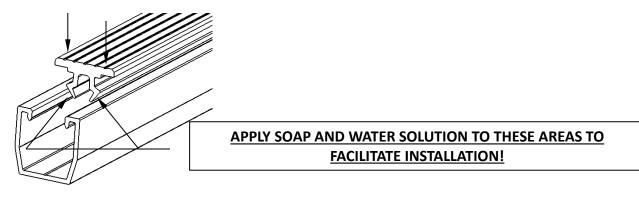

## Bracket Adjustment

To adjust the module position, remove and reposition the channel nuts as shown.

To set strap length, loosen clamp screws and adjust to suit application.

To insert channel cushion, center over strut and press in. Lubricate with a soap & water solution underside of channel cushion to assist in assembly.