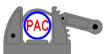

\* When mounting bracket to PAC TRAC aluminum products P/N 7000, P/N 7020, P/N 7040,

P/N 7050 with the included Trac Lok inserts P/N 7016, torque the screws to a maximum 15 in-lbs.

- \* If using optional Channel Nuts P/N 3023, torque the screws to a maximum 25 in-lbs.
- \* PAC recommends regular and frequent inspections to be certain of proper operation and installation.

## Bracket Adjustment

To adjust the module position, remove and reposition the channel nuts as shown.

To set strap length, loosen clamp screws and adjust to suit application.

To insert channel cushion, center over strut and press in. Lubricate with a soap & water solution underside of channel cushion to assist in assembly.