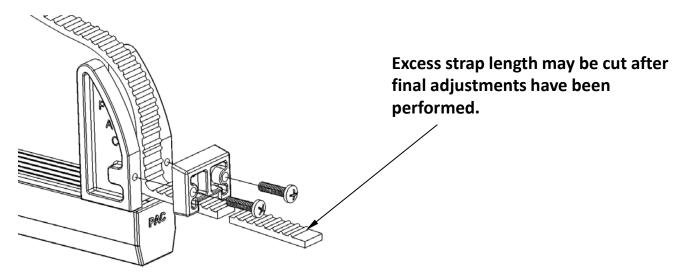

## Bracket Adjustment

To adjust the module position, remove and reposition the channel nuts as shown.

To set strap length, loosen clamp screws and adjust to suit application.

To insert channel cushion, center over strut and press in. Lubricate with a soap & water solution underside of channel cushion to assist in assembly.