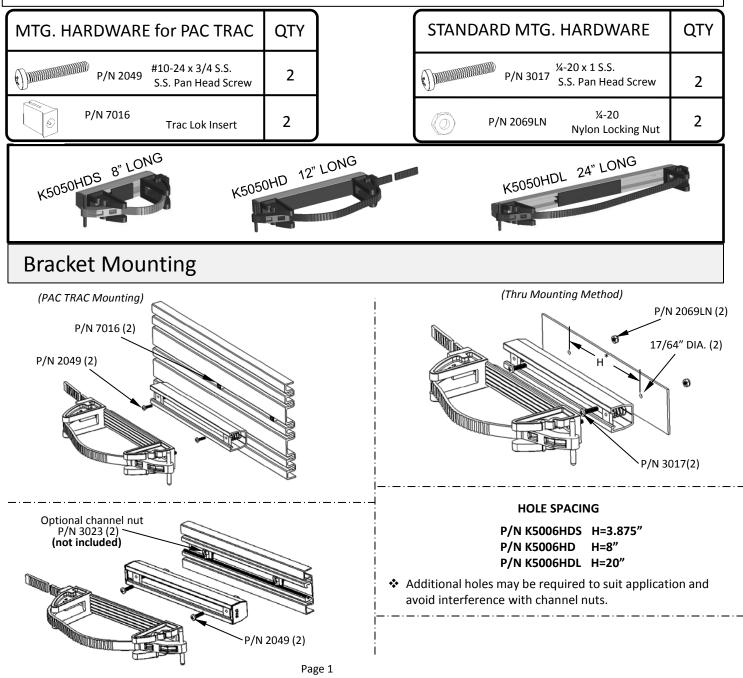

\* When mounting bracket to PAC TRAC aluminum products P/N 7000, P/N 7020, P/N 7040,

P/N 7050 with the included Trac Lok inserts P/N 7016, torque the screws to a maximum 15 in-lbs.

- \* If using optional Channel Nuts P/N 3023, torque the screws to a maximum 25 in-lbs.
- \* PAC recommends regular and frequent inspections to be certain of proper operation and installation.

## Bracket Adjustment

To adjust the module position, remove and reposition the channel nuts as shown.

To set strap length, loosen clamp screws and adjust to suit application.

To insert channel cushion, center over strut and press in. Lubricate with a soap & water solution underside of channel cushion to assist in assembly.