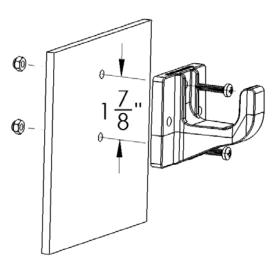

ury, property damage or product damage, please use the included fasteners for mounting.

- \* The bracket must be securely mounted to a stable surface and material.
- \* When mounting bracket to PAC TRAC aluminum products P/N 7000, P/N 7020, P/N 7040, P/N 7050 with the included Trac Lok inserts P/N 7016, torque the screws to a maximum 15 in-lbs.
- \* PAC recommends regular and frequent inspections to be certain of proper operation and installation.



| MTG. HARDWARE |          |                                   | QTY |
|---------------|----------|-----------------------------------|-----|
|               | P/N 2046 | #10-24 x 1 S.S.<br>Pan Head Screw | 2   |
|               | P/N 7016 | Trac Lok Insert                   | 2   |

## (Optional Mounting Method) Some Fasteners not included



# STANDARD PAC TRAC MOUNTING