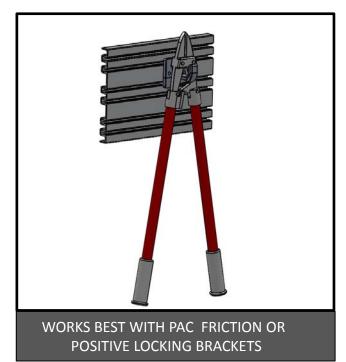

#### **HOOKMOUNT P/N 1029**

#### **INSTALLATION INSTRUCTIONS**

For additional assistance call 888-514-0083 between 8AM-5PM EST or email: info@pactoolmounts.com

### **CAUTION**

To avoid the risk of personal injury, property damage or product damage, please use the included fasteners for mounting.

- \* The bracket must be securely mounted to a stable surface and material.
- \* When mounting bracket to PAC TRAC aluminum products P/N 7000, P/N 7020, P/N 7040, P/N 7050 with the included Trac Lok inserts P/N 7016, torque the screws to a maximum 15 in-lbs.
- \* PAC recommends regular and frequent inspections to be certain of proper operation and installation.



| MTG. HARDWARE |          |                                   | QTY |
|---------------|----------|-----------------------------------|-----|
|               | P/N 2046 | #10-24 x 1 S.S.<br>Pan Head Screw | 2   |
|               | P/N 7016 | Trac Lok Insert                   | 2   |

## (Optional Mounting Method) Some Fasteners not included



# STANDARD PAC TRAC MOUNTING