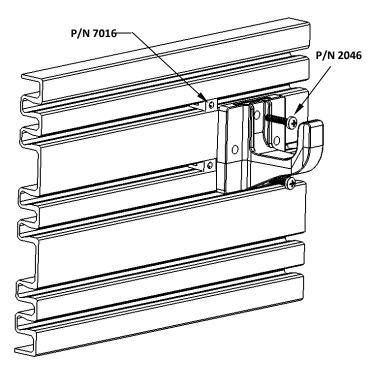

### **CAUTION**

To avoid the risk of personal injury, property damage or product damage, please use the included fasteners for mounting.

- \* The bracket must be securely mounted to a stable surface and material.
- \* When mounting bracket to PAC TRAC aluminum products P/N 7000, P/N 7020, P/N 7040, P/N 7050 with the included Trac Lok inserts P/N 7016, torque the screws to a maximum 15 in-lbs.
- \* PAC recommends regular and frequent inspections to be certain of proper operation and installation.

| MTG. HARDWARE |          |                                   | QTY |
|---------------|----------|-----------------------------------|-----|
|               | P/N 2046 | #10-24 x 1 S.S.<br>Pan Head Screw | 2   |
|               | P/N 7016 | Trac Lok Insert                   | 2   |

# STANDARD PAC TRAC MOUNTING