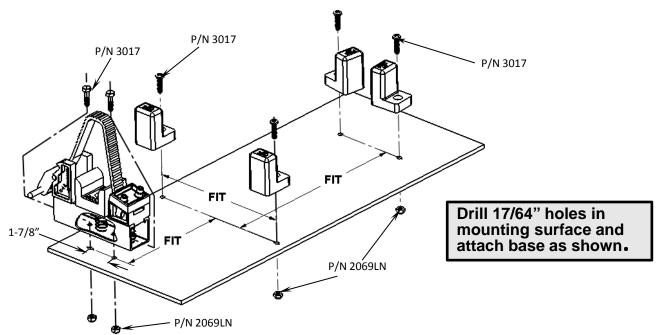

| MOUNTING HARDWARE  NOTE: Not all included hardware in package may be used |            |                               | QTY |
|---------------------------------------------------------------------------|------------|-------------------------------|-----|
| Ó                                                                         | P/N 2069LN | 1/4-20 Nylok Nut              | 6   |
|                                                                           | P/N 3017   | ⅓-20 x 1<br>SS Pan Head Screw | 6   |

This kit is intended to mount to a flat stable mounting surface with the included fasteners. Some components of this kit also include fasteners for mounting to PAC TRAC aluminum extrusion which are not used for this installation.

Position the bracket components around the saw as shown. Transfer the hole locations.