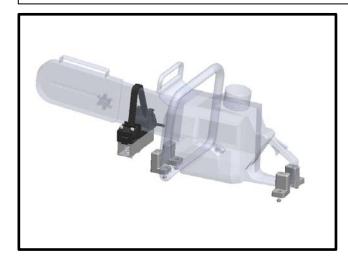

Position the bracket components around the saw as shown. Transfer the hole locations.