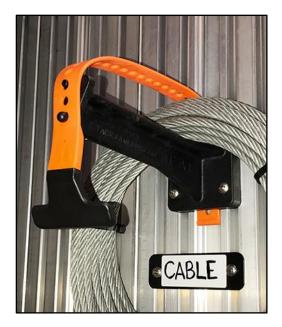

# P/N: LP002-10 LABEL PLATES

Label Plates are available in packs of 10. Each package comes with 10 white labels to make labeling your tools easy.

Label Plates are available in packs of 10. Each package comes with 10 white labels to make labeling your tools easy.

- Durable reusable material
- Accepts self stick labels (2 1/2" x 1)
- Chemical resistant
- High impact strength
- Mounting screws for PAC Trac available