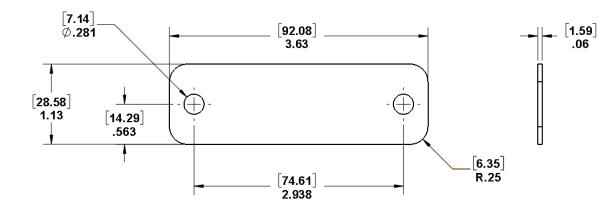

#### SPECIFICATIONS

| P/N      | WT.  | MAX<br>DYNAMIC<br>LOAD | MAX<br>STATIC<br>LOAD | DIMENSIONS                       | TEMP<br>RANGE | FLAME<br>RESISTANCE | PAINTABLE |
|----------|------|------------------------|-----------------------|----------------------------------|---------------|---------------------|-----------|
| LP002-10 | 1 oz | N/A                    | N/A                   | 3-5/8" L x 1-1/8" W x<br>1/16" H | 0-200°F       | GOOD                | YES       |