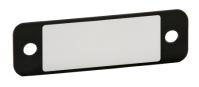

# P/N: LP002-10 LABEL PLATES

Label Plates are available in packs of 10. Each package comes with 10 white labels to make labeling your tools easy.

Label Plates are available in packs of 10. Each package comes with 10 white labels to make labeling your tools easy.

- Durable reusable material
- Accepts self stick labels (2 1/2" x 1)
- Chemical resistant
- High impact strength
- Mounting screws for PAC Trac available