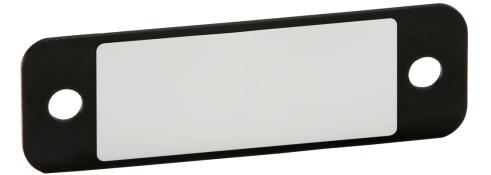

# P/N: LP002-10 LABEL PLATES

Label Plates are available in packs of 10. Each package comes with 10 white labels to make labeling your tools easy.

Label Plates are available in packs of 10. Each package comes with 10 white labels to make labeling your tools easy.

- Durable reusable material
- Accepts self stick labels (2 1/2" x 1)
- Chemical resistant
- High impact strength
- Mounting screws for PAC Trac available