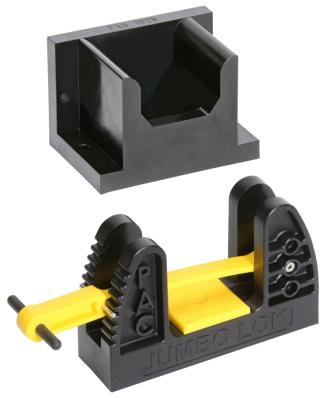

# P/N: K5026-JL SPREADER BASE MT. (JUMBOLOK)

The Spreader Base Pocket/Jumbo lok Kit combines the 1070 Jumbo lok with the durability and versatility of the 1026 Spreader Base Pocket. Pocket can be tips of spreaders.

### **FEATURES**

- · Heavy duty construction
- Multiple mounting positions
- · Mounts most spreaders and combi tools
- · Weather, UV resistant
- Non-conductive
- Includes Stainless Steel fasteners
- Mounts to PAC tool boards and other flat surfaces
- Straps available in Yellow, Black and Orange

The SPREADER BASE TOOL MOUNTING KIT combines 1070 Jumbolok and 1026 Spreader Base Pocket to support, locate and secure most all rescue tools including Cutters, Spreaders and Combi tools. Works great with the eDraulic tools. Your tools can be mounted vertically, horizontally or angled.