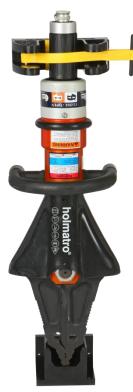

The SPREADER BASE TOOL MOUNTING KIT combines 1070 Jumbolok and 1026 Spreader Base Pocket to support, locate and secure most all rescue tools including Cutters, Spreaders and Combi tools. Works great with the eDraulic tools. Your tools can be mounted vertically, horizontally or angled.