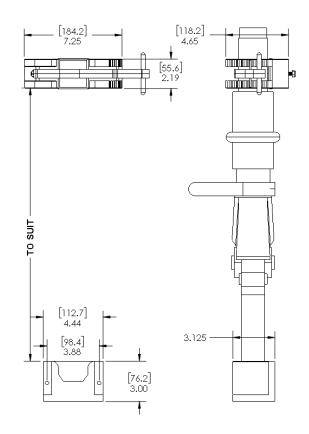

# P/N: K5026-JL SPREADER BASE MT. (JUMBOLOK)

The Spreader Base Pocket/Jumbo lok Kit combines the 1070 Jumbo lok with the durability and versatility of the 1026 Spreader Base Pocket. Pocket can be tips of spreaders.

The SPREADER BASE TOOL MOUNTING KIT combines 1070 Jumbolok and 1026 Spreader Base Pocket to support, locate and secure most all rescue tools including Cutters, Spreaders and Combi tools. Works great with the eDraulic tools. Your tools can be mounted vertically, horizontally or angled.