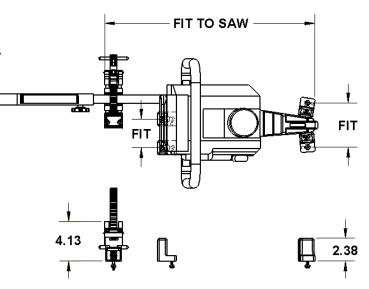

### SPECIFICATIONS

| P/N   | WT.    | MAX<br>LOAD | GRIP<br>RANGE | FLAME<br>TOXICITY<br>CHEMICAL |
|-------|--------|-------------|---------------|-------------------------------|
| K5025 | 2.8lbs | N/A         | VARIABLE      | GOOD                          |