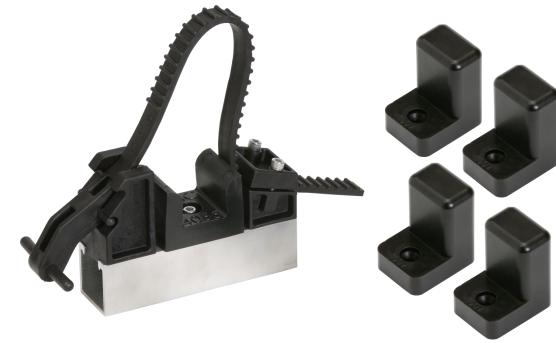

# P/N: K5025 VENT SAW KIT

The Vent Saw Mounting Kit provides a secure locating nest for various chainsaws such as the Cutters Edge®. Locating guides and an adjustable lock strap allow fast, easy storage and retrieval.

#### **FEATURES**

- · Heavy duty construction
- Flexible mounting positions
- · Mounts most chain saws
- Weather, UV resistant
- Non-conductive
- Includes Stainless Steel fasteners
- Mounts to PAC tool boards and other flat surfaces
- Straps available in Yellow, Black and Orange

The Vent Saw Mounting kit allows users to create a "nest" to locate the saw and then fasten with a locking strap for a safe secure storage of most vent saws including the Cutters Edge.

- Heavy duty construction
- Multiple mounting positions
- Mounts most chainsaws and vent saws.
- Weather, UV resistant
- Non-conductive