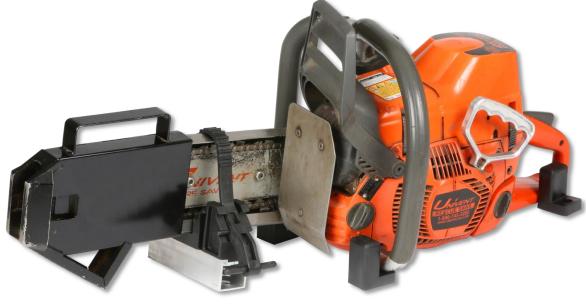

# P/N: K5025 VENT SAW KIT

The Vent Saw Mounting Kit provides a secure locating nest for various chainsaws such as the Cutters Edge®. Locating guides and an adjustable lock strap allow fast, easy storage and retrieval.

The Vent Saw Mounting kit allows users to create a "nest" to locate the saw and then fasten with a locking strap for a safe secure storage of most vent saws including the Cutters Edge.

- Heavy duty construction
- Multiple mounting positions
- Mounts most chainsaws and vent saws.
- Weather, UV resistant
- Non-conductive