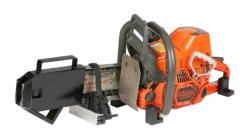

# P/N: K5025 VENT SAW KIT

The Vent Saw Mounting Kit provides a secure locating nest for various chainsaws such as the Cutters Edge®. Locating guides and an adjustable lock strap allow fast, easy storage and retrieval.

The Vent Saw Mounting kit allows users to create a "nest" to locate the saw and then fasten with a locking strap for a safe secure storage of most vent saws including the Cutters Edge.

- Heavy duty construction
- Multiple mounting positions
- Mounts most chainsaws and vent saws.
- Weather, UV resistant
- Non-conductive