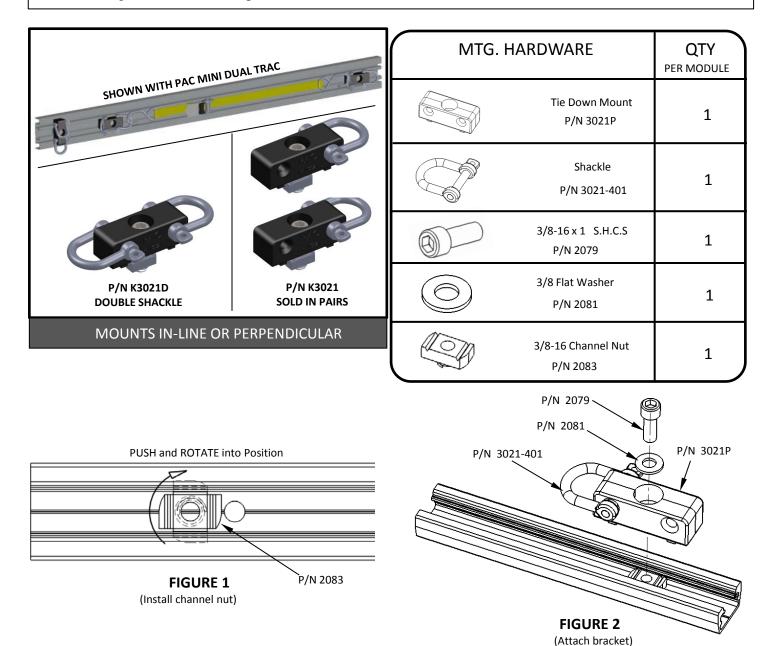

## TIE DOWN MOUNT KIT P/N K3021

\* This bracket is intended for use with PAC aluminum extrusions PAC Strut P/N 2019, Dual Trac P/N 7020 and Mini Dual Trac P/N 7050.

- \* For best performance, aluminum extrusions must be securely mounted to a stable and uniform substrate.
- \* Mounting bolt should be torqued to 19 ft-lbs.