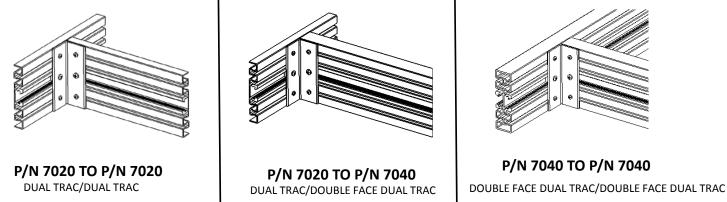

Corner Connector **P/N 3027** provides a strong structural 90° connection between PAC aluminum products PAC **Dual Trac P/N 7020**, **Double Face Dual Trac P/N 7040** and **PMF HD KIT**.