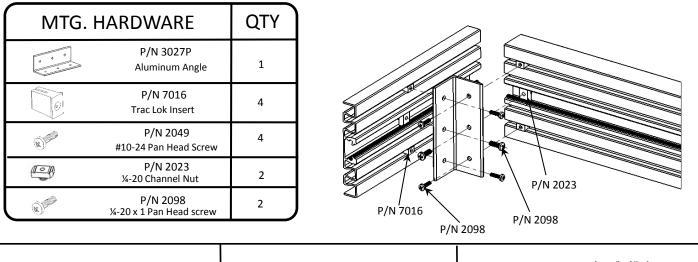

## CAUTION

To avoid the risk of personal injury, property damage or product damage, please use the included fasteners for mounting.

- \* This product must be securely mounted to a stable surface and material.
- \* This product contains the mounting hardware to assemble a frame assembly for use with PAC Vertical and Swing Out tool boards.
- \* Misuse of this product may result damage or injury and void warranty.
- \* Verify that all fasteners have been tightened securely before putting into service.
- \* Tighten screws into Trac Lok inserts P/N 7016 to a maximum 15 in-lbs torque.

Corner Connector **P/N 3027** provides a strong structural 90° connection between PAC aluminum products PAC **Dual Trac P/N 7020**, **Double Face Dual Trac P/N 7040** and **PMF HD KIT**.