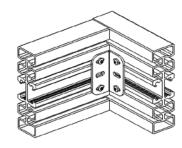

PT Corner Connector **P/N 3018** provides a method to connect (90°) between PAC aluminum products **PAC Trac, P/N 7000**, **Dual Trac P/N 7020**, **Double Face Dual Trac P/N 7040**, **Mini Dual Trac, and PMF KIT**.

P/N 7000 TO P/N 7000 PAC TRAC/PAC TRAC

P/N 7020 TO P/N 7020 DUAL TRAC/DUAL TRAC

P/N 7050 TO P/N 7050 MINI DUAL TRAC/MINI DUAL TRAC

P/N 7040 TO P/N 7040
DOUBLE FACE TRAC/DOUBLE FACE TRAC