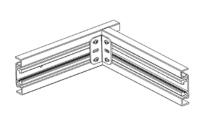

PT Corner Connector **P/N 3018** provides a method to connect (90°) between PAC aluminum products **PAC Trac, P/N 7000**, **Dual Trac P/N 7020**, **Double Face Dual Trac P/N 7040**, **Mini Dual Trac, and PMF KIT**.

P/N 7000 TO P/N 7000 PAC TRAC/PAC TRAC

P/N 7020 TO P/N 7020 DUAL TRAC/DUAL TRAC

P/N 7050 TO P/N 7050 MINI DUAL TRAC/MINI DUAL TRAC

P/N 7040 TO P/N 7040
DOUBLE FACE TRAC/DOUBLE FACE TRAC