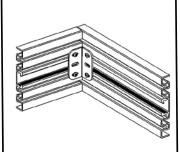

PT Corner Connector **P/N 3018** provides a method to connect (90°) between PAC aluminum products **PAC Trac, P/N 7000**, **Dual Trac P/N 7020**, **Double Face Dual Trac P/N 7040**, **Mini Dual Trac, and PMF KIT**.

P/N 7000 TO P/N 7000 PAC TRAC/PAC TRAC

P/N 7020 TO P/N 7020 DUAL TRAC/DUAL TRAC

P/N 7050 TO P/N 7050 MINI DUAL TRAC/MINI DUAL TRAC

P/N 7040 TO P/N 7040
DOUBLE FACE TRAC/DOUBLE FACE TRAC