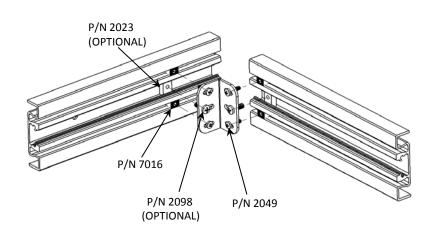

PT Corner Connector **P/N 3018** provides a method to connect (90°) between PAC aluminum products **PAC Trac, P/N 7000**, **Dual Trac P/N 7020**, **Double Face Dual Trac P/N 7040**, **Mini Dual Trac, and PMF KIT**.

| MTG. HARDWARE |                                 | QTY |
|---------------|---------------------------------|-----|
| (9 0 8)       | P/N 3018P<br>PT Connector Angle | 1   |
|               | P/N 7016<br>Trac Lok Insert     | 4   |
|               | P/N 2049<br>#10-24 Pan Head     | 4   |
| OPTIONAL      | P/N 2023<br>¼-20 Channel Nut    | 2   |
| OPTIONAL      | P/N 2098<br>¼-20 x 1 Pan Head   | 2   |