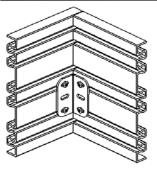

PT Corner Connector **P/N 3018** provides a method to connect (90°) between PAC aluminum products **PAC Trac, P/N 7000**, **Dual Trac P/N 7020**, **Double Face Dual Trac P/N 7040**, **Mini Dual Trac, and PMF KIT**.

P/N 7000 TO P/N 7000 PAC TRAC/PAC TRAC

P/N 7020 TO P/N 7020 DUAL TRAC/DUAL TRAC

P/N 7050 TO P/N 7050 MINI DUAL TRAC/MINI DUAL TRAC

P/N 7040 TO P/N 7040
DOUBLE FACE TRAC/DOUBLE FACE TRAC