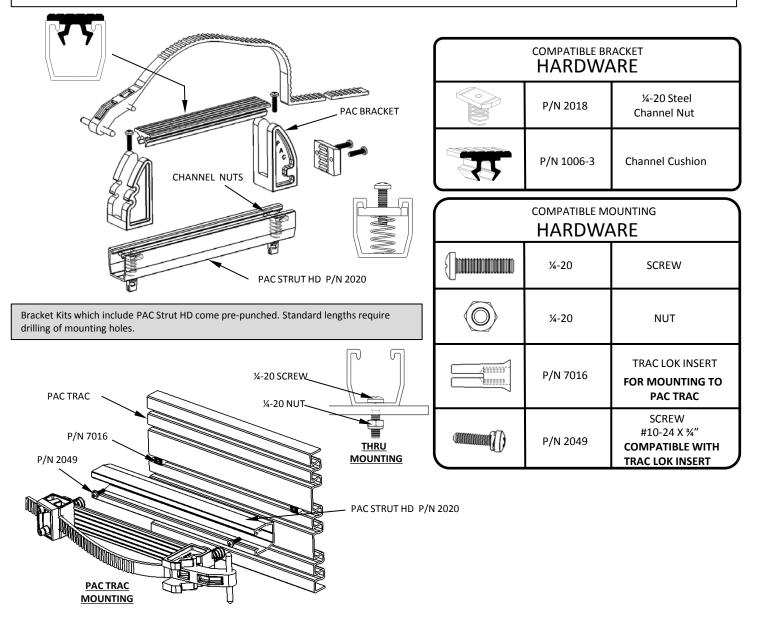

## PAC STRUT HD P/N 2020

- \* PAC Strut HD aluminum extrusion is a base for some PAC brackets.
- \* PAC Strut HD is intended for mounting to flat, surfaces without voids or large holes.
- \* PAC Strut HD uses industry standard framing channel nuts
- \* PAC Strut HD utilizes PAC Channel Nuts P/N 2018 for mounting brackets and equipment.
- \* PAC Strut HD is compatible Channel Cushion P/N 1006-3
- \* PAC Strut HD can mount to PAC Trac with P/N 7016 Trac Lok inserts and P/N 2049 screws