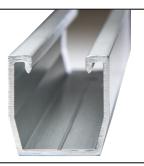

## **PRODUCT DATA SHEET**

P/N: **2020**PAC STRUT HD

PAC Strut HD is also a commonly used PAC Strut framing channel. PAC supplies this product in Aluminum for easy installation and corrosion resistance.

## **FEATURES**

- Deep channel
- Corrosion resistant
- Plain back
- Available by the inch up to 120" max

PAC Strut HD is also a commonly used PAC Strut framing channel. PAC supplies this product in Aluminum for easy installation and corrosion resistance.

- Deep channel
- Corrosion resistant
- Plain back
- Available by the inch up to 120" max