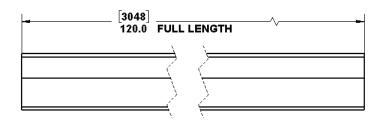

## TYPICAL SPECIFICATION

Strut shall be PAC PN 2020.

Shall be compatible with PAC Brackets

Provided in various lengths up to 120"

## **FEATURES**

- Deep channel
- Corrosion resistant
- Plain back
- Available by the inch up to 120" max

PAC Strut HD is also a commonly used PAC Strut framing channel. PAC supplies this product in Aluminum for easy installation and corrosion resistance.

- Deep channel
- Corrosion resistant
- Plain back
- Available by the inch up to 120" max