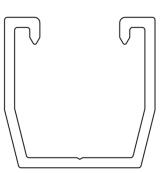

## **PRODUCT DATA SHEET**

P/N: **2020**PAC STRUT HD

PAC Strut HD is also a commonly used PAC Strut framing channel. PAC supplies this product in Aluminum for easy installation and corrosion resistance.

## **FEATURES**

- Deep channel
- Corrosion resistant
- Plain back
- Available by the inch up to 120" max

## **SPECIFICATIONS**

| P/N  | WT.            | MAX<br>LOAD | GRIP<br>RANGE | HANGER<br>RANGE | FLAME<br>TOXICITY<br>CHEMICAL |
|------|----------------|-------------|---------------|-----------------|-------------------------------|
| 2020 | .76 lbs./ foot | N/A         | N/A           | N/A             | N/A                           |

PAC Strut HD is also a commonly used PAC Strut framing channel. PAC supplies this product in Aluminum for easy installation and corrosion resistance.

- Deep channel
- Corrosion resistant
- Plain back
- Available by the inch up to 120" max