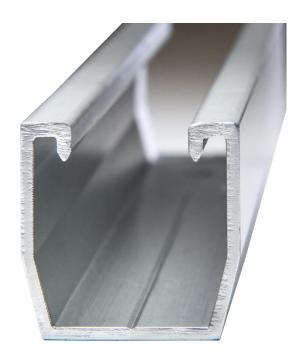

## **PRODUCT DATA SHEET**

P/N: **2020**PAC STRUT HD

PAC Strut HD is also a commonly used PAC Strut framing channel. PAC supplies this product in Aluminum for easy installation and corrosion resistance.

## **FEATURES**

- Deep channel
- Corrosion resistant
- Plain back
- Available by the inch up to 120" max

PAC Strut HD is also a commonly used PAC Strut framing channel. PAC supplies this product in Aluminum for easy installation and corrosion resistance.

- Deep channel
- Corrosion resistant
- Plain back
- Available by the inch up to 120" max