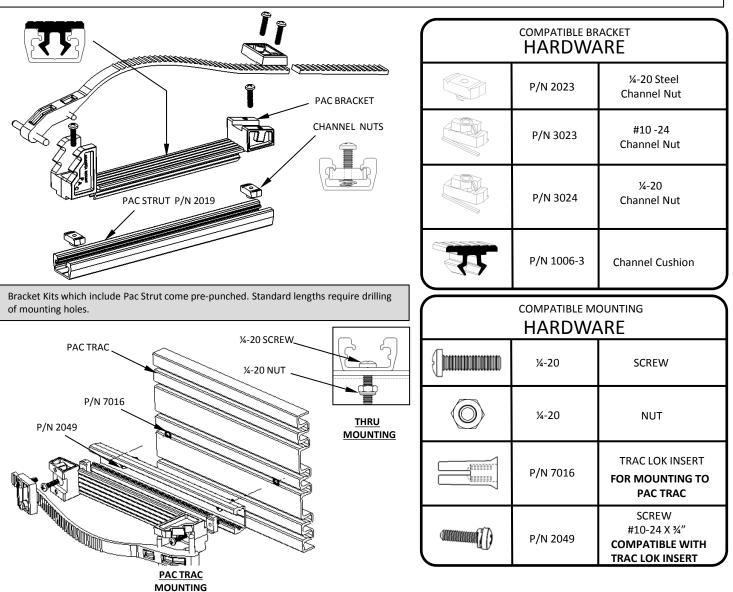

## PAC STRUT

## P/N 2019

- \* Pac Strut aluminum extrusion is a base for many PAC brackets.
- \* Pac Strut is intended for mounting to flat, surfaces without voids or large holes.
- \* Pac Strut can replace many industry standard strut products.
- \* Pac Strut utilizes PAC Channel Nuts P/N 2023, P/N 3023 (#10-24), P/N 3024(1/4-20) for mounting brackets and equipment.
- \* Pac Strut is compatible Channel Cushion P/N 1006-3
- \* Pac Strut can mount to PAC Trac with P/N 7016 Trac Lok inserts and P/N 2049 screws