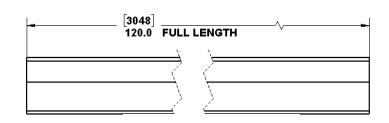

#### FEATURES

- Shallow channel
- · Corrosion resistant
- Clear anodized
- Plain back
- Use with steel channel nuts 2023
- Use with plastic channel nuts 3023 & 3024
- Available by the inch up to 120" max

- Shallow channel
- Corrosion resistant
- Clear anodized
- Plain back
- Use with steel channel nuts 2023
- Use with plastic channel nuts 3023 & 3024
- Available by the inch up to 120" max

### TYPICAL SPECIFICATION

Strut shall be PAC PN 2019.

Shall be compatible with PAC Brackets

Provided in various lengths up to 120"