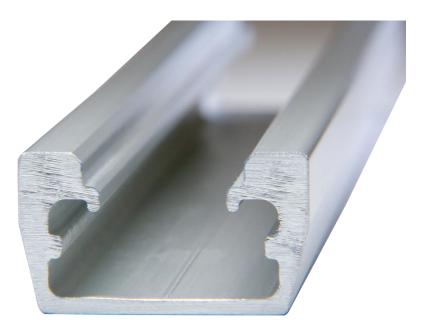

#### FEATURES

- Shallow channel
- · Corrosion resistant
- Clear anodized
- Plain back
- Use with steel channel nuts 2023
- Use with plastic channel nuts 3023 & 3024
- Available by the inch up to 120" max

- Shallow channel
- Corrosion resistant
- Clear anodized
- Plain back
- Use with steel channel nuts 2023
- Use with plastic channel nuts 3023 & 3024
- Available by the inch up to 120" max