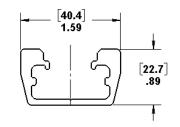

#### **SPECIFICATIONS**

| P/N  | WT.            | MAX<br>LOAD | GRIP<br>RANGE | HANGER<br>RANGE | FLAME<br>TOXICITY<br>CHEMICAL |
|------|----------------|-------------|---------------|-----------------|-------------------------------|
| 2019 | .58 lbs./ foot | N/A         | N/A           | N/A             | N/A                           |