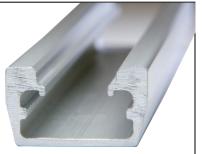

# P/N: 2019 PAC STRUT

Commonly used to mount various tools and other systems, PAC STRUT is a support system which can be supplied in various lengths. PAC supplies this product in Aluminum for easy installation and corrosion resistance.

Commonly used to mount various tools and other systems, PAC STRUT is a support system which can be supplied in various lengths. PAC supplies this product in Aluminum for easy installation and corrosion resistance.

#### FEATURES

- Shallow channel
- · Corrosion resistant
- Clear anodized
- Plain back
- Use with steel channel nuts 2023
- Use with plastic channel nuts 3023 & 3024
- Available by the inch up to 120" max

- Shallow channel
- Corrosion resistant
- Clear anodized
- Plain back
- Use with steel channel nuts 2023
- Use with plastic channel nuts 3023 & 3024
- Available by the inch up to 120" max