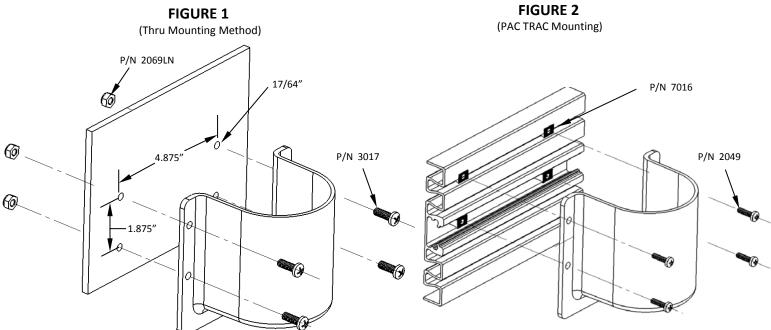

## **CAUTION**

To avoid the risk of personal injury, property damage or product damage, please use the included fasteners for mounting.

- \* The bracket must be securely mounted to a stable surface and material.
- \* When mounting bracket to PAC TRAC aluminum products P/N 7000, P/N 7020, P/N 7040, P/N 7050 with the included Trac Lok inserts P/N 7016, torque the screws to a maximum 15 in-lbs.
- \* PAC recommends regular and frequent inspections to be certain of proper operation and installation.

| MTG. HARDWARE |          |                                   | QTY |
|---------------|----------|-----------------------------------|-----|
|               | P/N 2049 | #10-24 x ¾ S.S.<br>Pan Head Screw | 4   |
|               | P/N 7016 | Trac Lok Insert                   | 4   |
|               | P/N 3017 | ¼-20 x 1 S.S.<br>Pan Head Screw   | 4   |
| P/N           | 2069LN   | %-20 Nylon Locking Nut            | 4   |