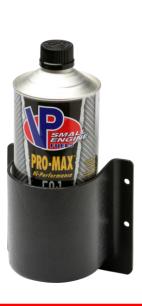

## P/N: **1044-2 and 1044-3 3.5" CYLINDER POCKET**

The 3-1/2" Cylinder Pocket is a simple storage mount providing a drop-in pocket for many cylindrical items such as 1 quart metal fuel cans or extinguishers.

The cost effective 3-1/2" Pocket Mount is a versatile and easy to use product. It provides a supporting mount for a wide variety of tools and equipment.

- Designed for 1 quart fuel cans.
- Made from high quality materials
- Weather, UV resistant, chemical resistant.
- Non-conductive