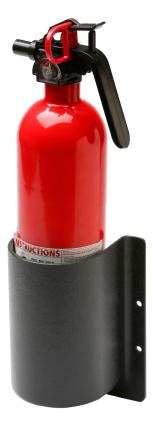

## P/N: **1044-2 and 1044-3 3.5" CYLINDER POCKET**

The 3-1/2" Cylinder Pocket is a simple storage mount providing a drop-in pocket for many cylindrical items such as 1 quart metal fuel cans or extinguishers.

The cost effective 3-1/2" Pocket Mount is a versatile and easy to use product. It provides a supporting mount for a wide variety of tools and equipment.

- Designed for 1 quart fuel cans.
- Made from high quality materials
- Weather, UV resistant, chemical resistant.
- Non-conductive