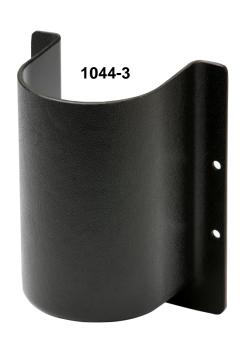

## P/N: **1044-2 and 1044-3 3.5" CYLINDER POCKET**

The 3-1/2" Cylinder Pocket is a simple storage mount providing a drop-in pocket for many cylindrical items such as 1 quart metal fuel cans or extinguishers.

## TYPICAL SPECIFICATION

Locating bracket shall be PAC P/N 1044-2 (MED HEIGHT) or PAC P/N 1044-3 (TALL HEIGHT). Bracket shall be made from tough, corrosion free material. Hardware shall be stainless steel. Design cylindrical mounting applications. Users shall be protected from conductivity.

Dimensions (1044-2): 5.4" L x 3.75" W x 5" H (1044-3): 3.4" L x 3.75" W x 6.75" H

| Perfo     | Performance Advantage Company |         | Lancaster, New York |           | www.pactoolmounts.com | 888-514-0083 |  |
|-----------|-------------------------------|---------|---------------------|-----------|-----------------------|--------------|--|
| REFERENCE | QTY                           | REMARKS |                     | PROJECT   |                       |              |  |
|           |                               |         |                     | LOCATION  |                       |              |  |
|           |                               |         |                     | BUYER     |                       |              |  |
|           |                               |         |                     | DEALER    |                       |              |  |
|           |                               |         |                     | BUILDER   |                       |              |  |
|           |                               |         |                     | SUBMITTED | BY:                   | DATE:        |  |