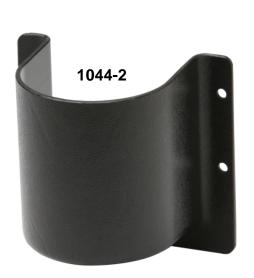

## P/N: **1044-2 and 1044-3 3.5" CYLINDER POCKET**

The 3-1/2" Cylinder Pocket is a simple storage mount providing a drop-in pocket for many cylindrical items such as 1 quart metal fuel cans or extinguishers.

## TYPICAL SPECIFICATION

Locating bracket shall be PAC P/N 1044-2 (MED HEIGHT) or PAC P/N 1044-3 (TALL HEIGHT). Bracket shall be made from tough, corrosion free material. Hardware shall be stainless steel. Design cylindrical mounting applications. Users shall be protected from conductivity.

Dimensions (1044-2): 5.4" L x 3.75" W x 5" H (1044-3): 3.4" L x 3.75" W x 6.75" H

| Perfo     | Performance Advantage Company |         | Lancaster, New York |           | www.pactoolmounts.com | 888-514-0083 |  |
|-----------|-------------------------------|---------|---------------------|-----------|-----------------------|--------------|--|
| REFERENCE | QTY                           | REMARKS |                     | PROJECT   |                       |              |  |
|           |                               |         |                     | LOCATION  |                       |              |  |
|           |                               |         |                     | BUYER     |                       |              |  |
|           |                               |         |                     | DEALER    |                       |              |  |
|           |                               |         |                     | BUILDER   |                       |              |  |
|           |                               |         |                     | SUBMITTED | BY:                   | DATE:        |  |