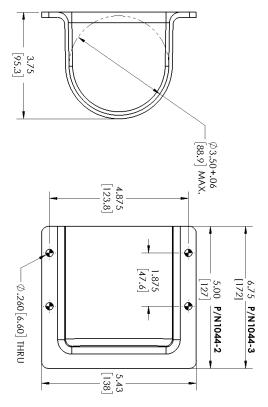

## **SPECIFICATIONS**

|   | P/N    | WT.   | MAX<br>LOAD | GRIP<br>RANGE | FLAME<br>TOXICITY<br>CHEMICAL |
|---|--------|-------|-------------|---------------|-------------------------------|
|   | 1044-2 | .5lbs | N/A         | N/A           | GOOD                          |
| İ | 1044-3 | .6lbs | N/A         | N/A           | GOOD                          |

Dimensions (1044-2): 5.4" L x 3.75" W x 5" H (1044-3): 3.4" L x 3.75" W x 6.75" H

| Perfo     | Performance Advantage Company |         | Lancaster, New York |           | www.pactoolmounts.com | 888-514-0083 |  |
|-----------|-------------------------------|---------|---------------------|-----------|-----------------------|--------------|--|
| REFERENCE | QTY                           | REMARKS |                     | PROJECT   |                       |              |  |
|           |                               |         |                     | LOCATION  |                       |              |  |
|           |                               |         |                     | BUYER     |                       |              |  |
|           |                               |         |                     | DEALER    |                       |              |  |
|           |                               |         |                     | BUILDER   |                       |              |  |
|           |                               |         |                     | SUBMITTED | BY:                   | DATE:        |  |