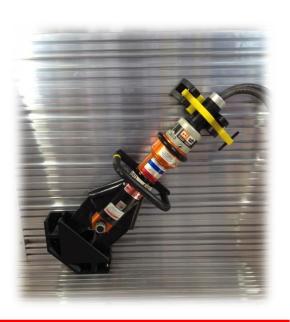

# Heavy Rescue Tool Mt. Kit

P/N: K5035JL

P/N 1035 POCKET

The Heavy Rescue Tool Mounting Kit combines the simplicity of the 1070 <u>Jumbo Lok</u> with the durability and versatility of the 1035 Heavy Rescue Base. Tools can be mounted vertically, horizontally or angled.

The HEAVY RESCUE TOOL MOUNTING KIT combines 1070 Jumbo Lok and 1035 Rescue Pocket to support, locate and secure most all rescue tools including Cutters, Spreaders and Combi tools. Your tools can be mounted vertically, horizontally or angled.