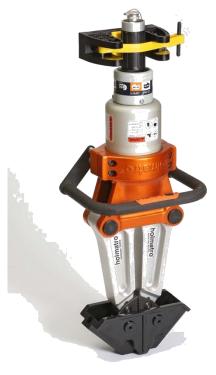

# Heavy Rescue Tool Mt. Kit

P/N: K5035JL

P/N 1035 POCKET

The Heavy Rescue Tool Mounting Kit combines the simplicity of the 1070 <u>Jumbo Lok</u> with the durability and versatility of the 1035 Heavy Rescue Base. Tools can be mounted vertically, horizontally or angled.

The HEAVY RESCUE TOOL MOUNTING KIT combines 1070 Jumbo Lok and 1035 Rescue Pocket to support, locate and secure most all rescue tools including Cutters, Spreaders and Combi tools. Your tools can be mounted vertically, horizontally or angled.