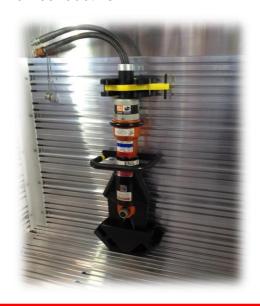

# Heavy Rescue Tool Mt. Kit

P/N: K5035JL

P/N 1035 POCKET

The Heavy Rescue Tool Mounting Kit combines the simplicity of the 1070 <u>Jumbo Lok</u> with the durability and versatility of the 1035 Heavy Rescue Base. Tools can be mounted vertically, horizontally or angled.

The HEAVY RESCUE TOOL MOUNTING KIT combines 1070 Jumbo Lok and 1035 Rescue Pocket to support, locate and secure most all rescue tools including Cutters, Spreaders and Combi tools. Your tools can be mounted vertically, horizontally or angled.