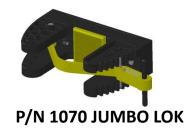

# Heavy Rescue Tool Mt. Kit

P/N: K5035JL

P/N 1035 POCKET

The Heavy Rescue Tool Mounting Kit combines the simplicity of the 1070 <u>Jumbo Lok</u> with the durability and versatility of the 1035 Heavy Rescue Base. Tools can be mounted vertically, horizontally or angled.

The HEAVY RESCUE TOOL MOUNTING KIT combines 1070 Jumbo Lok and 1035 Rescue Pocket to support, locate and secure most all rescue tools including Cutters, Spreaders and Combi tools. Your tools can be mounted vertically, horizontally or angled.