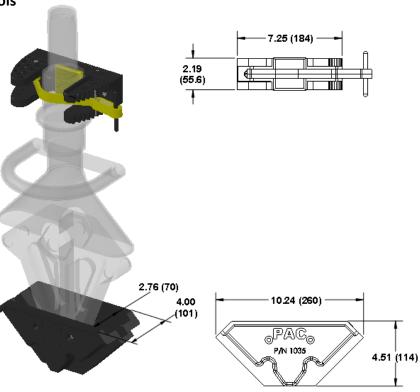

## **SIZE & DIMENSIONS**

### **PROPERTIES**

| P/N     | WT.             | MAX.<br>DYNAMIC<br>LOAD | MAX.<br>STATIC<br>LOADS | GRIP<br>RANGE | TEMP<br>RANGE                | FLAME<br>RESISTANCE | PAINTABLE |  |
|---------|-----------------|-------------------------|-------------------------|---------------|------------------------------|---------------------|-----------|--|
| K5035JL | 2.5lbs<br>1.1kg | N/A                     | N/A                     | VARIABLE      | -20 to 52 °C<br>-4 to 125 °F | GOOD                | YES       |  |