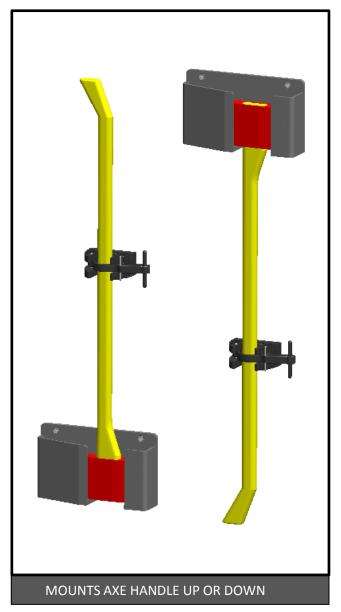

Nylon Locking Nut          | 4 |
|        | ½-20 x 1 S.S. P/N 3017 S.S. Pan Head Screw | 2 |



FIGURE 1
(Thru Mounting Method)

## FLATHEAD AXE HANGER KIT - PT P/N K5011 INSTALLATION INSTRUCTIONS

For additional assistance call 888-514-0083 between 8AM-5PM EST or email: info@pactoolmounts.com

## **CAUTION**

To avoid the risk of personal injury, property damage or product damage, please use the included fasteners for mounting.

- \* The bracket must be securely mounted to a stable surface and material.
- \* When mounting bracket to PAC TRAC aluminum products P/N 7000, P/N 7020, P/N 7040, P/N 7050 with the included Trac Lok inserts P/N 7016, torque the screws to a maximum 15 in-lbs.
- \* PAC recommends regular and frequent inspections to be certain of proper operation and installation.



| PAC TRA | QTY      |                                    |   |
|---------|----------|------------------------------------|---|
|         | P/N 2043 | #10-24 x 1 S.S.<br>Flat Head Screw | 2 |
| 0       | P/N 2054 | #10 S.S. Washer                    | 2 |
|         | P/N 7016 | TRAC LOK INSERT                    | 2 |

| PAC TRAC MTG. HARDWARE |          |                                        | QTY |
|------------------------|----------|----------------------------------------|-----|
| Communic               | P/N 2046 | #10-24 x 1 S.S.<br>S.S. Pan Head Screw | 2   |
|                        | P/N 7016 | TRAC LOK INSERT                        | 2   |



FIGURE 2 (PAC TRAC Mounting)