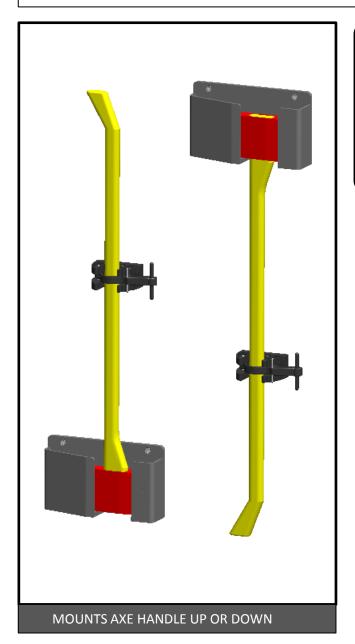

## FLATHEAD AXE HANGER KIT P/N K5011 INSTALLATION INSTRUCTIONS

For additional assistance call 888-514-0083 between 8AM-5PM EST or email: info@pactoolmounts.com

## **CAUTION**

To avoid the risk of personal injury, property damage or product damage, please use the included fasteners for mounting.

- \* The bracket must be securely mounted to a stable surface and material.
- \* When mounting bracket to PAC TRAC aluminum products P/N 7000, P/N 7020, P/N 7040, P/N 7050 with the included Trac Lok inserts P/N 7016, torque the screws to a maximum 15 in-lbs.
- \* PAC recommends regular and frequent inspections to be certain of proper operation and installation.



| STANDA | QTY                                        |   |
|--------|--------------------------------------------|---|
| P/N 20 | %-20 x 1 S.S.<br>S.S. Flat Head Screw      | 2 |
| P/N 20 | 1/4-20<br>D69LN Nylon Locking Nut          | 4 |
|        | ½-20 x 1 S.S. P/N 3017 S.S. Pan Head Screw | 2 |



FIGURE 1
(Thru Mounting Method)

## FLATHEAD AXE HANGER KIT - PT P/N K5011 INSTALLATION INSTRUCTIONS

For additional assistance call 888-514-0083 between 8AM-5PM EST or email: info@pactoolmounts.com

## **CAUTION**

To avoid the risk of personal injury, property damage or product damage, please use the included fasteners for mounting.

- \* The bracket must be securely mounted to a stable surface and material.
- \* When mounting bracket to PAC TRAC aluminum products P/N 7000, P/N 7020, P/N