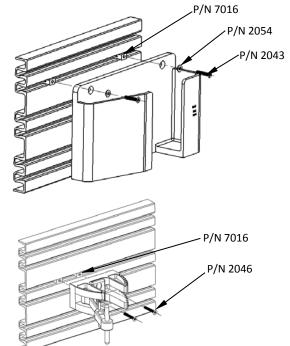

| PAC TRA | QTY      |                                    |   |
|---------|----------|------------------------------------|---|
|         | P/N 2043 | #10-24 x 1 S.S.<br>Flat Head Screw | 2 |
| 0       | P/N 2054 | #10 S.S. Washer                    | 2 |
|         | P/N 7016 | TRAC LOK INSERT                    | 2 |

| PAC TRAC MTG. HARDWARE |          |                                        | QTY |
|------------------------|----------|----------------------------------------|-----|
| Communic               | P/N 2046 | #10-24 x 1 S.S.<br>S.S. Pan Head Screw | 2   |
|                        | P/N 7016 | TRAC LOK INSERT                        | 2   |

FIGURE 2 (PAC TRAC Mounting)