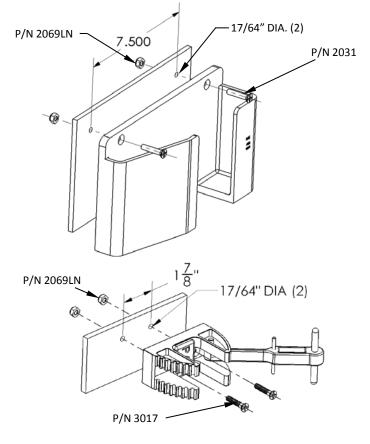

| STANDA | QTY                                        |   |
|--------|--------------------------------------------|---|
| P/N 20 | %-20 x 1 S.S.<br>S.S. Flat Head Screw      | 2 |
| P/N 20 | 1/4-20<br>D69LN Nylon Locking Nut          | 4 |
|        | ½-20 x 1 S.S. P/N 3017 S.S. Pan Head Screw | 2 |

FIGURE 1
(Thru Mounting Method)