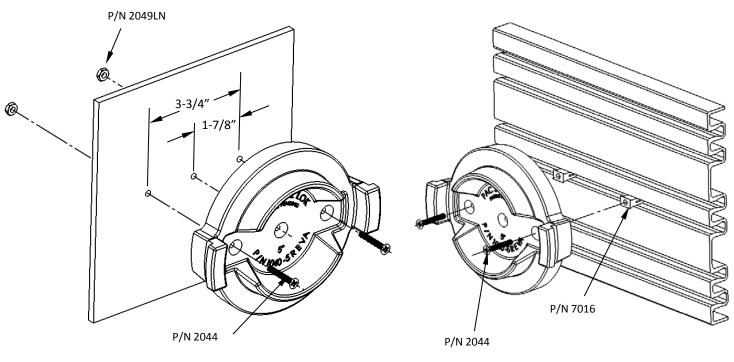

## STORZ MOUNTS P/N 1040-4, -5, -6

## **INSTALLATION INSTRUCTIONS**

For additional assistance call 888-514-0083 between 8AM-5PM EST or email: info@pactoolmounts.com

## CAUTION

To avoid the risk of personal injury, property damage or product damage, please use the included fasteners for mounting.

- \* The bracket must be securely mounted to a stable surface and material.
- \* When mounting bracket to PAC TRAC aluminum products P/N 7000, P/N 7020, P/N 7040,
- P/N 7050 with the included Trac Lok inserts P/N 7016, torque the screws to a maximum 15 in-lbs.
- \* PAC recommends regular and frequent inspections to be certain of proper operation and installation.





FIGURE 1 (Thru Mounting Method)

FIGURE 2 (PAC TRAC Mounting)