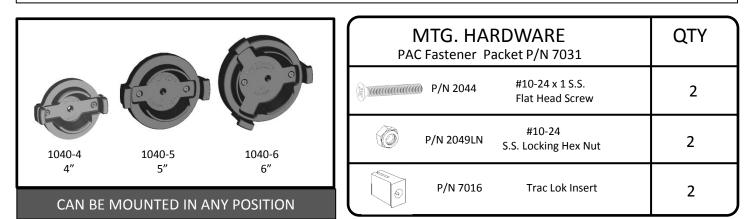

## CAUTION

To avoid the risk of personal injury, property damage or product damage, please use the included fasteners for mounting.

- \* The bracket must be securely mounted to a stable surface and material.
- \* When mounting bracket to PAC TRAC aluminum products P/N 7000, P/N 7020, P/N 7040,
- P/N 7050 with the included Trac Lok inserts P/N 7016, torque the screws to a maximum 15 in-lbs.
- \* PAC recommends regular and frequent inspections to be certain of proper operation and installation.