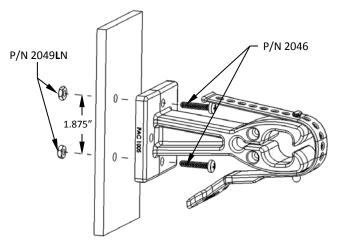

| MTG. HARDWARE<br>PAC Fastener Packet P/N 7028 | QTY             |
|-----------------------------------------------|-----------------|
| P/N 2046 #10-24 x 1 S.S.<br>P/N 2046          | 2               |
| P/N 2049LN #10-24<br>S.S. Locking Hex Nu      | <sub>it</sub> 2 |
| P/N 7016 Trac Lok Insert                      | 2               |

Stow-N-Lok is normally used in pairs

FIGURE 1 (Thru Mounting Method)

(PAC TRAC Mounting)