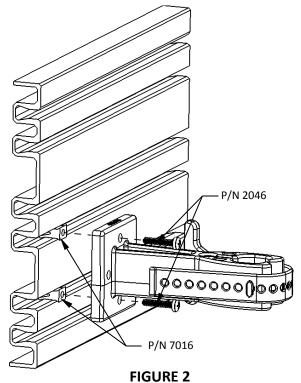

## CAUTION

To avoid the risk of personal injury, property damage or product damage, please use the included fasteners for mounting.

- \* The bracket must be securely mounted to a stable surface and material.
- \* When mounting bracket to PAC TRAC aluminum products P/N 7000, P/N 7020, P/N 7040,
- P/N 7050 with the included Trac Lok inserts P/N 7016, torque the screws to a maximum 15 in-lbs.
- \* PAC recommends regular and frequent inspections to be certain of proper operation and installation.

| MTG. HARDWARE<br>PAC Fastener Packet P/N 7028 | QTY             |
|-----------------------------------------------|-----------------|
| P/N 2046 #10-24 x 1 S.S.<br>P/N 2046          | 2               |
| P/N 2049LN #10-24<br>S.S. Locking Hex Nu      | <sub>it</sub> 2 |
| P/N 7016 Trac Lok Insert                      | 2               |

Stow-N-Lok is normally used in pairs

FIGURE 1 (Thru Mounting Method)

(PAC TRAC Mounting)