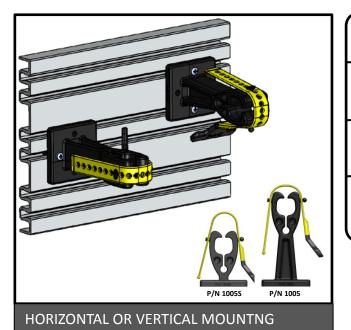

## STOW-N-LOK P/N 1005, 1005S

Stow-N-Lok is normally used in pairs

FIGURE 1 (Thru Mounting Method)

(PAC TRAC Mounting)