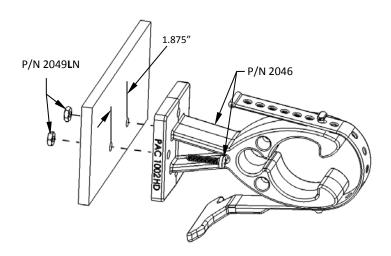

| MTG. HARDWARE<br>PAC Fastener Packet P/N 7028 |            |                                   | QTY |
|-----------------------------------------------|------------|-----------------------------------|-----|
| ()<br>P/N 2046                                |            | #10-24 x 1 S.S.<br>Pan Head Screw | 2   |
| $\bigcirc$                                    | P/N 2049LN | #10-24<br>S.S. Locking Hex Nut    | 2   |
|                                               | P/N 7016   | Trac Lok Insert                   | 2   |

FIGURE 1 (Thru Mounting Method)

FIGURE 2 (PAC TRAC Mounting)