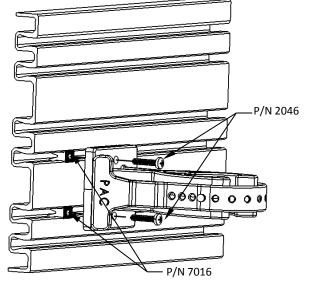

## CAUTION

To avoid the risk of personal injury, property damage or product damage, please use the included fasteners for mounting.

- \* The bracket must be securely mounted to a stable surface and material.
- \* When mounting bracket to PAC TRAC aluminum products P/N 7000, P/N 7020, P/N 7040,
- P/N 7050 with the included Trac Lok inserts P/N 7016, torque the screws to a maximum 15 in-lbs.
- \* PAC recommends regular and frequent inspections to be certain of proper operation and installation.

| MTG. HARDWARE<br>PAC Fastener Packet P/N 7028 |            |                                   | QTY |
|-----------------------------------------------|------------|-----------------------------------|-----|
| ()<br>P/N 2046                                |            | #10-24 x 1 S.S.<br>Pan Head Screw | 2   |
| $\bigcirc$                                    | P/N 2049LN | #10-24<br>S.S. Locking Hex Nut    | 2   |
|                                               | P/N 7016   | Trac Lok Insert                   | 2   |

FIGURE 1 (Thru Mounting Method)

FIGURE 2 (PAC TRAC Mounting)