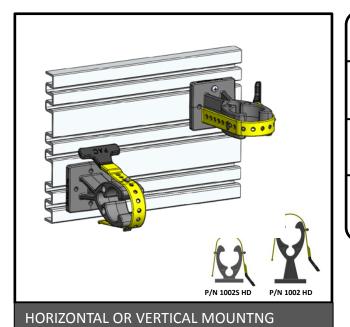

## FLEXMOUNT HD P/N 1002 HD, 1002S HD

## INSTALLATION INSTRUCTIONS

For additional assistance call 888-514-0083 between 8AM-5PM EST or email: info@pactoolmounts.com

## CAUTION

To avoid the risk of personal injury, property damage or product damage, please use the included fasteners for mounting.

- \* The bracket must be securely mounted to a stable surface and material.
- \* When mounting bracket to PAC TRAC aluminum products P/N 7000, P/N 7020, P/N 7040,
- P/N 7050 with the included Trac Lok inserts P/N 7016, torque the screws to a maximum 15 in-lbs.
- \* PAC recommends regular and frequent inspections to be certain of proper operation and installation.



| MTG. HARDWARE<br>PAC Fastener Packet P/N 7028 |            |                                   | QTY |
|-----------------------------------------------|------------|-----------------------------------|-----|
| ()<br>P/N 2046                                |            | #10-24 x 1 S.S.<br>Pan Head Screw | 2   |
| $\bigcirc$                                    | P/N 2049LN | #10-24<br>S.S. Locking Hex Nut    | 2   |
|                                               | P/N 7016   | Trac Lok Insert                   | 2   |



FIGURE 1 (Thru Mounting Method)



FIGURE 2 (PAC TRAC Mounting)