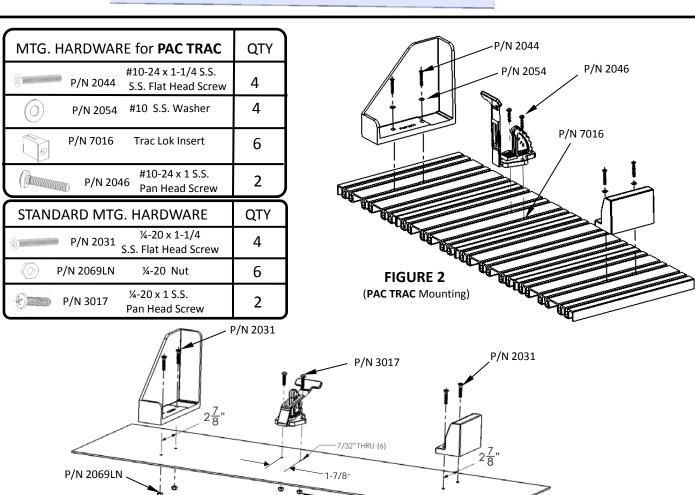

FIGURE 1

(Thru Mounting Method)

- \* When mounting bracket to PAC TRAC aluminum products P/N 7000, P/N 7020, P/N 7040, P/N 7050 with the included Trac Lok inserts P/N 7016, torque the screws to a maximum 15 in-lbs.
- \* PAC recommends regular and frequent inspections to be certain of proper operation and installation.