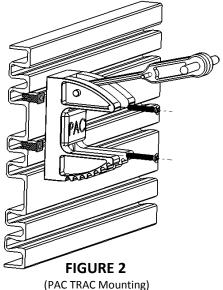

## CAUTION

To avoid the risk of personal injury, property damage or product damage, please use the included fasteners for mounting.

- \* The bracket must be securely mounted to a stable surface and material.
- \* When mounting bracket to PAC TRAC aluminum products P/N 7000, P/N 7020, P/N 7040,
- P/N 7050 with the included Trac Lok inserts P/N 7016, torque the screws to a maximum 15 in-lbs.
- \* PAC recommends regular and frequent inspections to be certain of proper operation and installation.