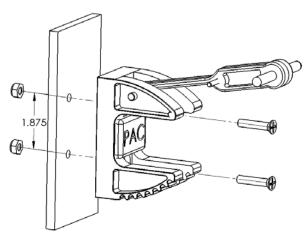

## HANDLELOK P/N 1004 & 1004PT

## **INSTALLATION INSTRUCTIONS**

For additional assistance call 888-514-0083 between 8AM-5PM EST or email: info@pactoolmounts.com

## CAUTION

To avoid the risk of personal injury, property damage or product damage, please use the included fasteners for mounting.

- \* The bracket must be securely mounted to a stable surface and material.
- \* When mounting bracket to PAC TRAC aluminum products P/N 7000, P/N 7020, P/N 7040,
- P/N 7050 with the included Trac Lok inserts P/N 7016, torque the screws to a maximum 15 in-lbs.
- \* PAC recommends regular and frequent inspections to be certain of proper operation and installation.





FIGURE 1 (Thru Mounting Method)