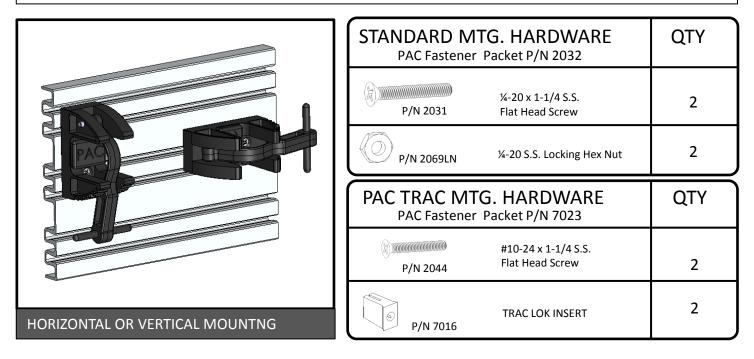

## CAUTION

To avoid the risk of personal injury, property damage or product damage, please use the included fasteners for mounting.

- \* The bracket must be securely mounted to a stable surface and material.
- \* When mounting bracket to PAC TRAC aluminum products P/N 7000, P/N 7020, P/N 7040,
- P/N 7050 with the included Trac Lok inserts P/N 7016, torque the screws to a maximum 15 in-lbs.
- \* PAC recommends regular and frequent inspections to be certain of proper operation and installation.