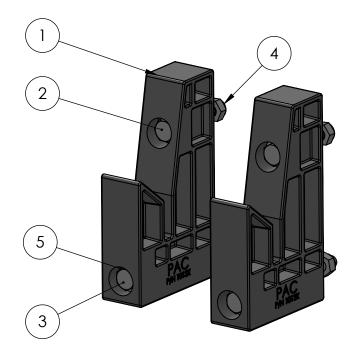

| REV | DESCRIPTION | DATE | APPR |
|-----|-------------|------|------|
|     |             |      |      |

| 5           | 2011    | 1/4" FLAT WASHER                                      | 4   |
|-------------|---------|-------------------------------------------------------|-----|
| 4           | 2069LN  | 1/4-20 NYLON LOCK NUT                                 | 4   |
| 3           | 3016    | 1/4-20 x 3-1/4 HEX HEAD SCREW                         | 2   |
| 2           | 3015    | 1/4-20 X 1-3/4 HEX HEAD SCREW FRAME SADDLE (ELEVATED) |     |
| 1           | 1013XP  |                                                       |     |
| ITEM<br>NO. | PAC P/N | PART NAME                                             | QTY |
| · · · ·     |         |                                                       |     |

EXTENDED FRAME SADDLE (PAIR)

PART NUMBER
1013X

SCALE: 1:2

SHEET 1 OF 2